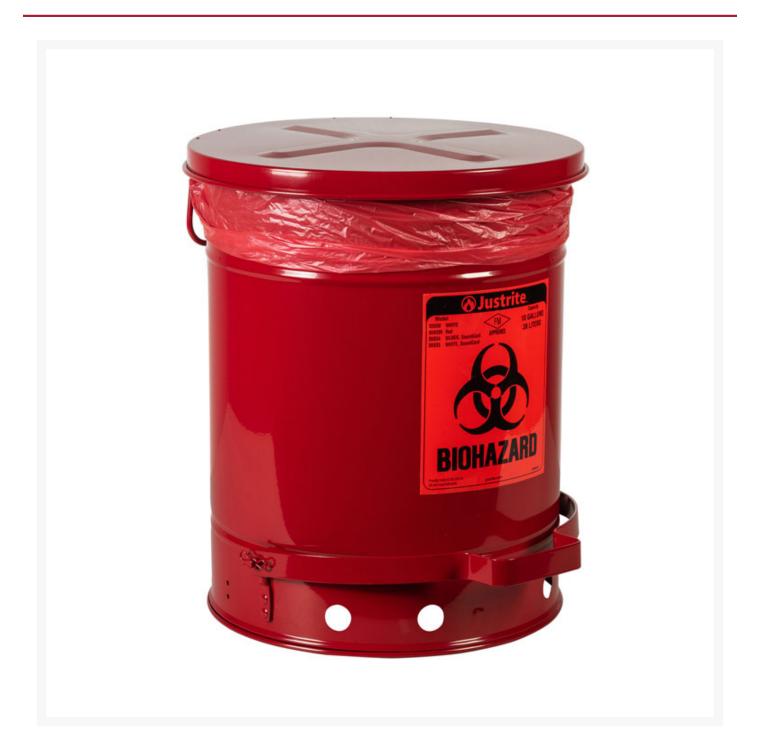

### **Short Description**

- Perfect for medical facilities and research laboratories
- Safe, temporary collection of biological waste
- Meets OSHA 29 CFR 1910.1030 for segregation of infectious waste
- Foot-operated, self-closing lid
- Approved by FM Approvals and TUV

#### **Description**

Justrite's Biohazard Waste Cans meet OSHA 29 CFR 1910.1030 for the segregation of infectious waste. Use them to store contaminated laundry as well as other regulated waste; however, not for the storage of sharps. Sturdy steel cans feature leakproof construction with foot-operated, self-closing lid. Simple, foot pedal operation opens the biohazard waste can cover automatically to safely dispose of hazardous waste. Upon release of the pedal, the cover closes quickly to reduce the risk of contamination. Optional biohazard bag #05901 is held securely around the circumference of the can top.

## Specifications

| Model No                | 05930R                        |
|-------------------------|-------------------------------|
| UPC                     | 697841052482                  |
| International Model No. | 05930R                        |
| Pallet Quantity         | 18                            |
| FM Approval             | Yes                           |
| TUV Approval            | Yes                           |
| OSHA Compliance         | Yes                           |
| Color                   | Red                           |
| Material Specifications | Steel                         |
| Dimensions, Exterior    | 18.25" H x 13.937" Outer Dia. |
|                         | 464mm H x 354mm Outer Dia.    |
| Capacity                | 10 gallon                     |
| Liter Capacity          | 38                            |
| Net Weight, lbs         | 10.5                          |
| Net Weight, kg          | 4.8                           |