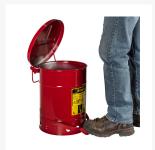

#### **Short Description**

- Dispose of oil-soaked rags
- Prevent fires caused by stray sparks or spontaneous combustion
- Lid stays closed when not in use
- Round construction and elevated base allow circulation of air to disperse heat
- Approved by FM, UL/ULC, AND TUV

#### **Description**

Rags and cloths soaked with solvents, thinners, linseed oil, combustible adhesives and other flammable liquids present a serious fire risk when improperly discarded. Lid opens to no more than 60 degrees and stays closed when not in use, isolating contents from fire sources and limiting oxygen to virtually eliminate the risk of spontaneous combustion. Round construction and elevated base allow circulation of air around can to disperse heat and reduce moisture build-up and rusting. Durable steel construction with a powder-coat finish provides chemical resistance.