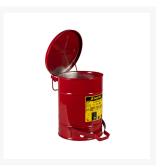

#### **Short Description**

- Dispose of oil-soaked rags
- Prevent fires caused by stray sparks or spontaneous combustion
- Lid stays closed when not in use
- Round construction and elevated base allow circulation of air to disperse heat
- Approved by FM, UL/ULC, AND TUV

#### **Description**

Rags and cloths soaked with solvents, thinners, linseed oil, combustible adhesives and other flammable liquids present a serious fire risk when improperly discarded. Lid opens to no more than 60 degrees and stays closed when not in use, isolating contents from fire sources and limiting oxygen to virtually eliminate the risk of spontaneous combustion. Round construction and elevated base allow circulation of air around can to disperse heat and reduce moisture build-up and rusting. Durable steel construction with a powder-coat finish provides chemical resistance.