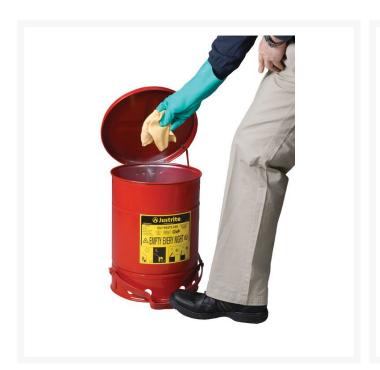

#### **Short Description**

- Dispose of oil-soaked rags
- Prevent fires caused by stray sparks or spontaneous combustion
- Lid stays closed when not in use
- Round construction and elevated base allow circulation of air to disperse heat
- Approved by FM, UL/ULC, AND TUV

#### **Description**

Rags and cloths soaked with solvents, thinners, linseed oil, combustible adhesives and other flammable liquids present a serious fire risk when improperly discarded. Lid opens to no more than 60 degrees and stays closed when not in use, isolating contents from fire sources and limiting oxygen to virtually eliminate the risk of spontaneous combustion. Round construction and elevated base allow circulation of air around can to disperse heat and reduce moisture build-up and rusting. Durable steel construction with a powder-coat finish provides chemical resistance.