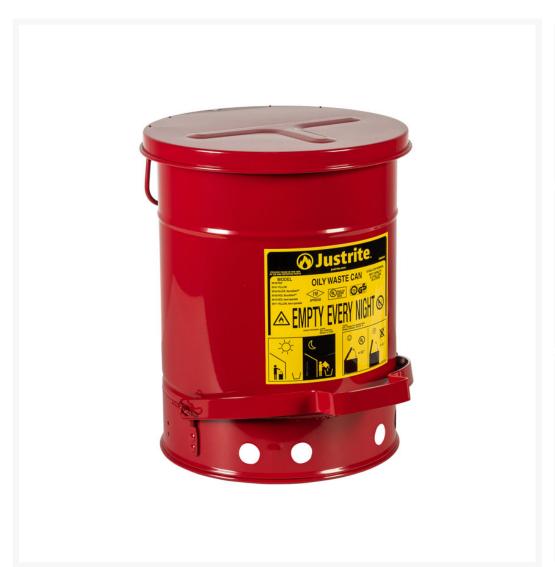

# 6 Gallon, Steel Oily Waste Can, Hands-Free, Self-Closing Cover, Red - 09100

#### **Short Description**

- Dispose of oil-soaked rags
- Prevent fires caused by stray sparks or spontaneous combustion
- Lid stays closed when not in use
- Round construction and elevated base allow circulation of air to disperse heat
- Approved by FM, UL/ULC, AND TUV

#### **Description**

Rags and cloths soaked with solvents, thinners, linseed oil, combustible adhesives and other flammable liquids present a serious fire risk when improperly discarded. Lid opens to no more than 60 degrees and stays closed when not in use, isolating contents from fire sources and limiting oxygen to virtually eliminate the risk of spontaneous combustion. Round construction and elevated base allow circulation of air around can to disperse heat and reduce moisture build-up and rusting. Durable steel construction with a powder-coat finish provides chemical resistance.

## **Specifications**

| Model No                | 09100                          |
|-------------------------|--------------------------------|
| UPC                     | 697841002197                   |
| International Model No. | 09100                          |
| Pallet Quantity         | 36                             |
| FM Approval             | Yes                            |
| UL Approval             | Yes                            |
| TUV Approval            | Yes                            |
| OSHA Compliance         | Yes                            |
| Color                   | Red                            |
| Material Specifications | Steel                          |
| Dimensions, Exterior    | 15.875" H x 11.875" Outer Dia. |
|                         | 403mm H x 302mm Outer Dia.     |
| Capacity                | 6 gallon                       |
| Liter Capacity          | 23                             |
| Net Weight, lbs         | 8.3                            |
| Net Weight, kg          | 3.8                            |