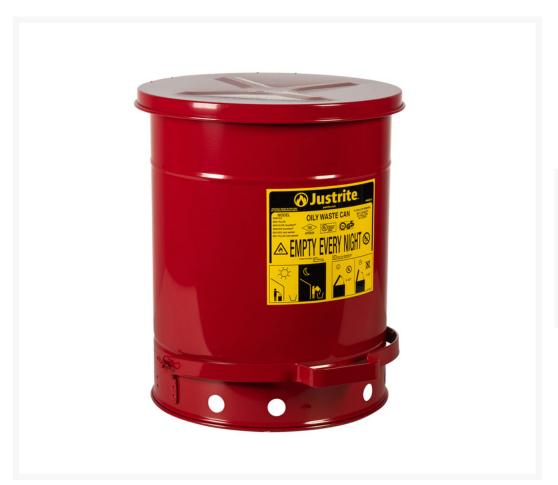

# 10 Gallon, Oily Waste Can, Hands-Free, Self-Closing Cover, SoundGard™, Red - 09308

### **Short Description**

- Dispose of oil-soaked rags
- Prevent fires caused by stray sparks or spontaneous combustion
- Lid stays closed when not in use
- Durable steel construction provides chemical resistance
- Sound muffling pad within lid reduces lid closure noise
- Ten-year warranty

#### **Description**

Rags and cloths soaked with solvents, thinners, linseed oil, combustible adhesives and other flammable liquids present a serious fire risk when improperly discarded. Lid opens to no more than 60 degrees and stays closed when not in use, isolating contents from fire sources and limiting oxygen to virtually eliminate the risk of spontaneous combustion. Round construction and elevated base allow circulation of air around can to disperse heat and reduce moisture build-up and rusting. Durable steel construction with a powder-coat finish provides chemical resistance. Ten-year warranty.

**SoundGard™** oily waste cans include a sound muffling pad inside lid to significantly reduce lid-closure noise. Ideal for laboratories or anywhere it is desirable to lessen disruptive noise.

## **Specifications**

| Model No                | 09308                         |
|-------------------------|-------------------------------|
| UPC                     | 697841127166                  |
| International Model No. | 09308                         |
| FM Approval             | Yes                           |
| UL Approval             | Yes                           |
| TUV Approval            | Yes                           |
| OSHA Compliance         | Yes                           |
| Color                   | Red                           |
| Material Specifications | Steel                         |
| Dimensions, Exterior    | 18.25" H x 13.938" Outer Dia. |
|                         | 464mm H x 354mm Outer Dia.    |
| Capacity                | 10 gallon                     |
| Liter Capacity          | 38                            |
| Net Weight, lbs         | 11.0                          |
| Net Weight, kg          | 5.0                           |
|                         |                               |