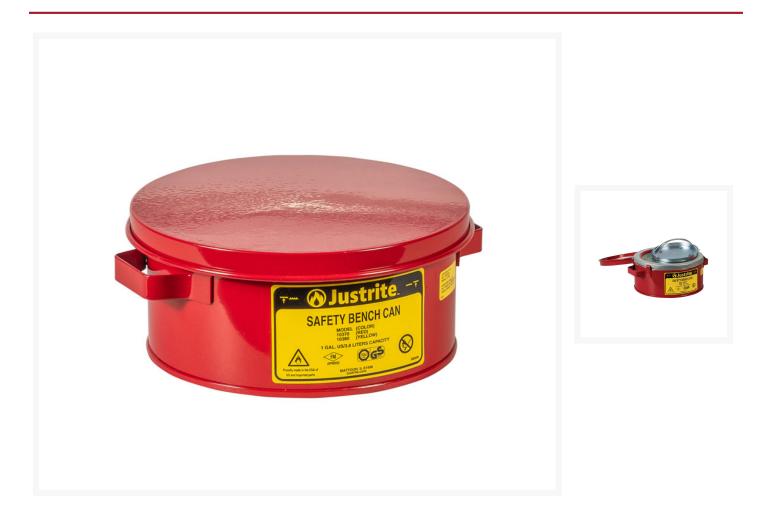

# 1 Gallon Steel Bench Can, with Perforated Dasher Plate, Parts Basket, Red - 10370

### **Short Description**

- Easily clean small parts in solvent
- Spring loaded, perforated dasher plate
- Hinged cover minimizes evaporation losses

### Description

Simply place work on spring-loaded, perforated dasher plate, press down and agitate, then release to return dasher to drain position. Plated steel dasher also works as an effective flame arrester to reduce the risk of fire flashback. Hinged cover minimizes evaporation losses and protected rim reduces the possibility of hand injury. Cans are made of sturdy 24-gauge steel with tough powder-coat finish.