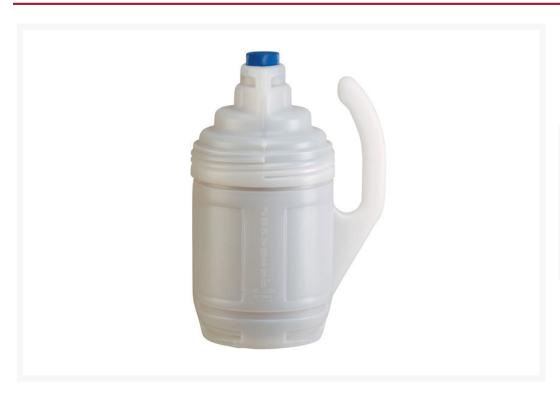

#### **Short Description**

- "Safety jacket" to surround glass bottles
- Allows for safe pouring
- Minimizes breakage and spills

#### **Description**

Justrite's unique Bottle Jacket gives you the added protection of a polyethylene safety "jacket" to surround glass chemical bottles. Lab bottles fit into the bottom half of the jacket and lid twists on securely for safe pouring. Translucent color aids in detecting liquid level. Jacket acts as a shock absorber, minimizing breakage and spills due to bumps or falls.