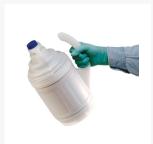

#### **Short Description**

- "Safety jacket" to surround glass bottles
- Allows for safe pouring
- Minimizes breakage and spills

#### **Description**

Justrite's unique Bottle Jacket gives you the added protection of a polyethylene safety "jacket" to surround glass chemical bottles. Lab bottles fit into the bottom half of the jacket and lid twists on securely for safe pouring. Translucent color aids in detecting liquid level. Jacket acts as a shock absorber, minimizing breakage and spills due to bumps or falls.