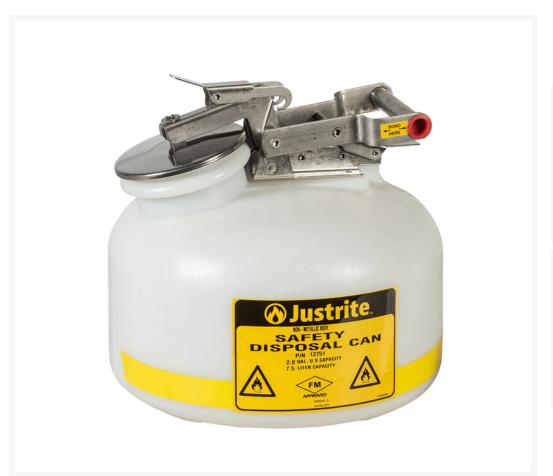

## **Short Description**

- Superior chemical resistance and leak protection
- Spring-loaded sealed cap automatically vents
- Stainless steel flame arrester
- Design resists accidental tip over

7/21/23

#### **Description**

High-density polyethylene (HDPE) disposal cans provide superior chemical resistance and leak protection. Spring-loaded sealed cap, normally closed, automatically vents between 3 and 5 psi (0.2 and 0.35 bar). Stainless steel handle and hardware with latch-catch system hold the cap in the open position for easy filling and pouring. Large-mouth opening features a built-in stainless steel flame arrester to guard against outside ignition. A current-carrying, patented carbon insert embedded in the container allows for proper grounding. The broad-base design provides stability and resists accidental tip over.

#### **Specifications**

| Model No                   | 12751                      |
|----------------------------|----------------------------|
| UPC                        | 697841056978               |
| International Model No.    | 12751                      |
| FM Approval                | Yes                        |
| OSHA Compliance            | Yes                        |
| Complies with NFPA Code 30 | Yes                        |
| Color                      | white                      |
| Material Specifications    | Polyethylene               |
| Dimensions, Exterior       | 14.75" H x 12" Outer Dia.  |
|                            | 375mm H x 305mm Outer Dia. |
| Capacity                   | 2 gallon                   |
| Liter Capacity             | 8                          |
| Fill/Pour Hole inch        | 3.65                       |
| Fill/Pour Hole mm          | 93                         |
| Net Weight, lbs            | 6.3                        |
| Net Weight, kg             | 2.9                        |
|                            |                            |