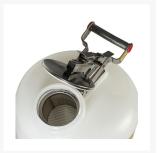

#### **Description**

High-density polyethylene (HDPE) disposal cans provide superior chemical resistance and leak protection. Spring-loaded sealed cap, normally closed, automatically vents between 3 and 5 psi (0.2 and 0.35 bar). Stainless steel handle and hardware with latch-catch system hold the cap in the open position for easy filling and pouring. Large-mouth opening features a built-in stainless steel flame arrester to guard against outside ignition. A current-carrying, patented carbon insert embedded in the container allows for proper grounding. The broad-base design provides stability and resists accidental tip over.