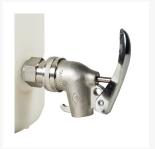

## **Description**

High-density polyethylene (HDPE) disposal cans provide superior chemical resistance and leak protection. Spring-loaded sealed cap, normally closed, automatically vents between 3 and 5 psi (0.2 and 0.35 bar). Stainless steel handle and hardware with latch-catch system hold the cap in the open position for easy filling and pouring. Large-mouth opening features a built-in stainless steel flame arrester to guard against outside ignition. A current-carrying, patented carbon insert embedded in the container allows for proper grounding. The broad-base design provides stability and resists accidental tip over.