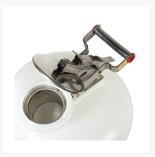

## **Description**

High-density polyethylene (HDPE) disposal cans provide superior chemical resistance and leak protection. Spring-loaded sealed cap, normally closed, automatically vents between 3 and 5 psi (0.2 and 0.35 bar). Stainless steel handle and hardware with latch-catch system hold the cap in the open position for easy filling and pouring. Large-mouth opening features a built-in stainless steel flame arrester to guard against outside ignition. A current-carrying, patented carbon insert embedded in the container allows for proper grounding. The broad-base design provides stability and resists accidental tip over.