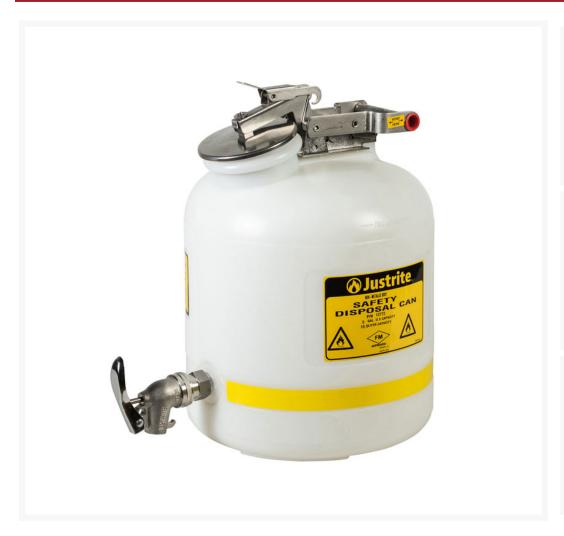

#### **Short Description**

- Superior chemical resistance and leak protection
- Spring-loaded sealed cap automatically vents
- Stainless steel flame arrester
- Design resists accidental tip over

1

## **Description**

High-density polyethylene (HDPE) disposal cans provide superior chemical resistance and leak protection. Spring-loaded sealed cap, normally closed, automatically vents between 3 and 5 psi (0.2 and 0.35 bar). Stainless steel handle and hardware with latch-catch system hold the cap in the open position for easy filling and pouring. Large-mouth opening features a built-in stainless steel flame arrester to guard against outside ignition. A current-carrying, patented carbon insert embedded in the container allows for proper grounding. The broad-base design provides stability and resists accidental tip over.

## **Specifications**

| Model No                   | 12772                      |
|----------------------------|----------------------------|
| UPC                        | 697841102996               |
| International Model No.    | 12772                      |
| FM Approval                | Yes                        |
| OSHA Compliance            | Yes                        |
| Complies with NFPA Code 30 | Yes                        |
| Color                      | white                      |
| Material Specifications    | Polyethylene               |
| Dimensions, Exterior       | 20" H x 12" Outer Dia.     |
|                            | 508mm H x 305mm Outer Dia. |
| Capacity                   | 5 gallon                   |
| Liter Capacity             | 19                         |
| Fill/Pour Hole inch        | 3.65                       |
| Fill/Pour Hole mm          | 93                         |
| Net Weight, lbs            | 9.0                        |
| Net Weight, kg             | 4.1                        |
|                            |                            |