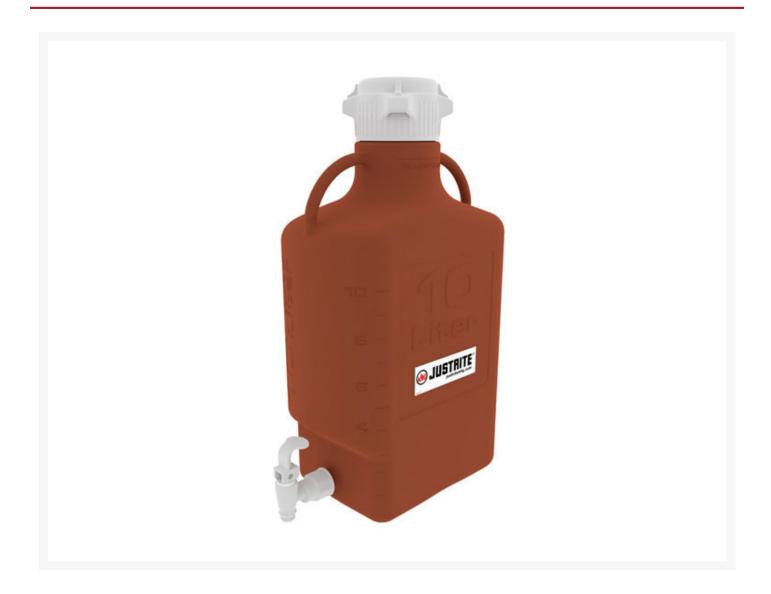

## **Short Description**

- Interchangeable caps and adapters provide top connection flexibility
- Rectangular ergonomic design saves valuable bench space
- Material, volume, and metric graduation marks imprinted on carboys
- Constructed from USP Class VI, FDA grade materials

• Leakproof spigot includes easy-grip lever controlling two flow rates

### **Description**

Made of highly durable Class VI, FDA grade high-density polyethylene resin, these carboys offer excellent chemical resistance and are ideal for various solvents, buffers, reagents, powders, and solids. The ergonomic design features large handles and base with molded hand-grip, allowing you to easily lift and pour. Available in 83-mm and 120-mm sizes, the included polypropylene cap with platinum-cured silicone gasket provides a tight spill-proof seal. The larger 120-mm neck size allows you to reach into the carboy for quick and easy cleaning.

Designed with internal threads and a hard stop to prevent over tightening and seal damage, leakproof polypropylene spigots feature 5/8- and ¾-inch hose barbs, and a standard internal luer taper to fit a male barb adapter. Large lever controls two flow rates, one for continuous, locked flow and the other for a faster, manual flow. Carboys are compatible with interchangeable adapters and spigot fittings. Select from a wide range of adapters with molded or quick connect hose barb configurations for top connection flexibility, and additional spigots and versatile barbs for alternate bottom hosing connection options