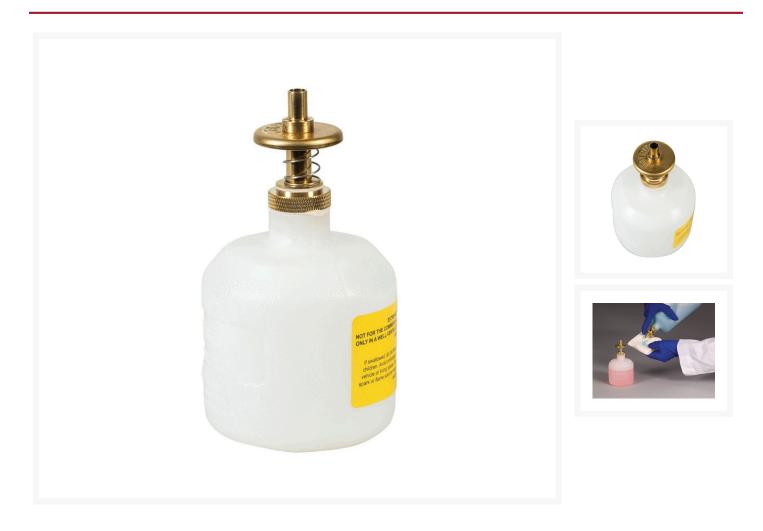

### **Short Description**

- Easy, one-handed dispensing of liquids directly onto work surface
- Minimizes spills and controls excess
- Polyethylene body provides firm grip

## Description

Dispensing cans permit easy, one-hand dispensing of liquids directly onto work surface. Leakproof, selfclosing, brass dispenser valve minimizes spills and controls excess. FM Approved brass valves are ideal for use with flammables. Textured, high-density polyethylene body provides a firm grip.

## **Specifications**

| Model No                | 14005                      |
|-------------------------|----------------------------|
| UPC                     | 697841149830               |
| International Model No. | 14005                      |
| FM Approval             | Yes                        |
| Color                   | white                      |
| Material Specifications | Polyethylene               |
| Dimensions, Exterior    | 5.5" H x 3.125" Outer Dia. |
|                         | 140mm H x 79mm Outer Dia.  |
| Capacity, Ounce         | 8                          |
| Net Weight, lbs         | 0.4                        |
| Net Weight, kg          | 0.2                        |