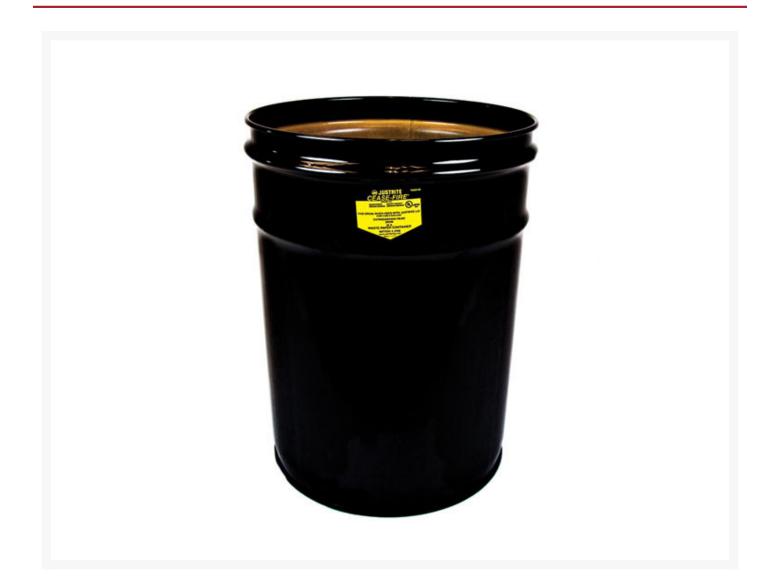

# 6 Gallon, Cease-Fire® Waste Receptacle, Safety Drum Can Only, Black - 26050K

### **Short Description**

- Heavy-gauge steel
- Rust-preventative interior coating
- Multiple color options

## Specifications

| Model No                | 26050K                       |
|-------------------------|------------------------------|
| UPC                     | 697841008939                 |
| International Model No. | 26050K                       |
| UL Approval             | Yes                          |
| Color                   | Black                        |
| Material Specifications | Steel                        |
| Dimensions, Exterior    | 15.75" H x 11.75" Outer Dia. |
|                         | 400mm H x 298mm Outer Dia.   |
| Capacity                | 6 gallon                     |
| Liter Capacity          | 23                           |
| Net Weight, lbs         | 4.2                          |
| Net Weight, kg          | 1.9                          |