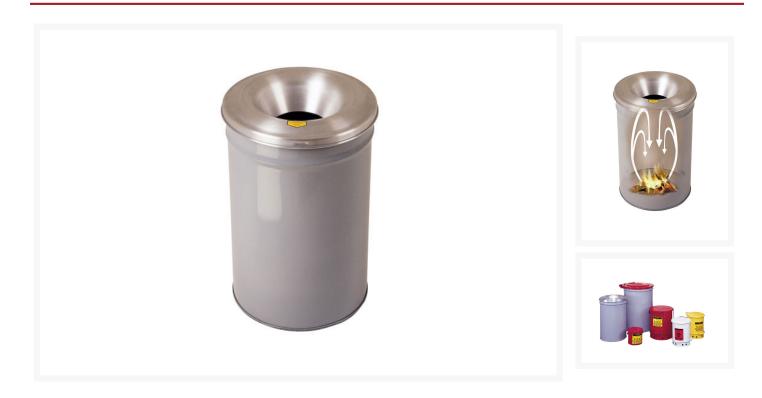

# 30 Gallon, Cease-Fire® Waste Receptacle, Safety Drum Can With Aluminum Head, Gray -26630G

#### **Short Description**

- Around-the-clock protection against trash fires
- Specially contoured to extinguish flames in seconds
- Heavy-gauge steel with rust preventative interior coating
- Approved by FM Approvals; UL Listing on all models except 55-gallon size.

### **Description**

Justrite's Cease-Fire® Waste Receptacles are specially contoured to direct smoke and gas from any fire

inside the container, back into the combustion area, cutting off the air supply and extinguishing flames in seconds. Use for the collection of waste paper and other solvent-free combustibles. Cease-Fire® receptacles provide around-the-clock protection against trash fires and are suitable for use in plants, hospitals, schools, offices and stores. Drums should not be filled beyond 3/4 full.

Drum heads are available in either a durable steel head with red powder-coat paint for abusive conditions or a brushed aluminum head for easy cleaning and corrosion resistance.

## **Specifications**

| Model No                  | 26630G                        |
|---------------------------|-------------------------------|
| UPC                       | 697841009660                  |
| International Model No.   | 26630G                        |
| FM Approval               | Yes                           |
| UL Approval               | Yes                           |
| Color                     | Gray                          |
| Material Specifications   | Steel                         |
| Dimensions, Exterior      | 29.75" H x 19.875" Outer Dia. |
|                           | 756mm H x 505mm Outer Dia.    |
| Capacity                  | 30 gallon                     |
| Liter Capacity            | 114                           |
| Opening Diameter - inches | 7                             |
| Opening Diameter - mm     | 178                           |
| Net Weight, lbs           | 19.6                          |
| Net Weight, kg            | 8.9                           |