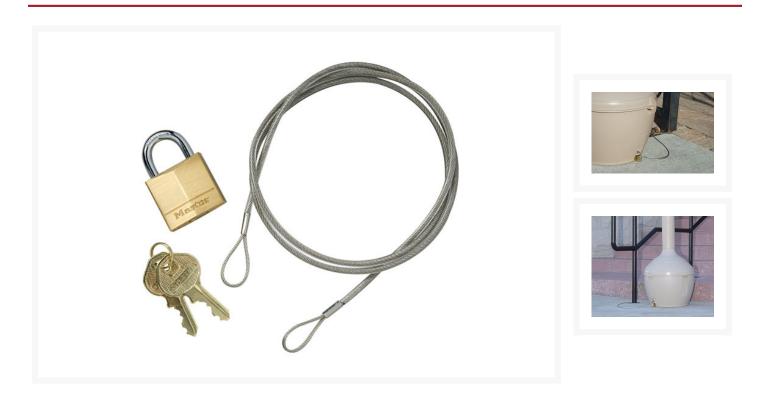

#### **Description**

The Anchoring Cable Kit with Padlock (model 268505) provides extra security for your Smoker's Ceasefire® ashtray, preventing people from opening it without permission and adding unwanted waste. It can also be

used to provide extra stability during severe weather, such as strong winds or storms.

This kit can be attached to your ashtray by tying one end of the 36 in (914 mm) wire rope around a railing or fence, then attaching the cable end and padlock to a tie-down notch at the base.