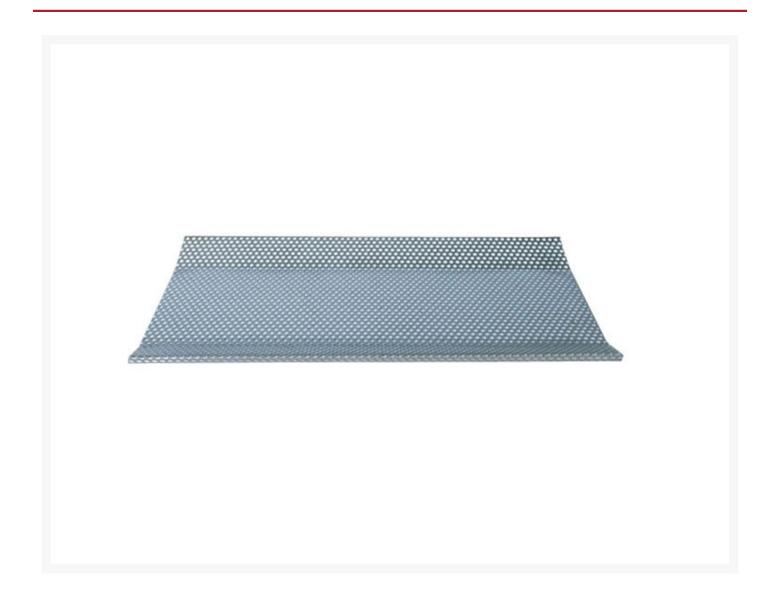

#### **Short Description**

- Catches settling grime
- Allows for easy cleaning
- Use with 27110 and 27311 rinse tanks

## **Description**

Sediment Screen rests at the bottom of the tank to catch grime as it settles and allows for easy cleaning during solvent change.

For use with 27110 and 27311 11-gallon rinse tanks