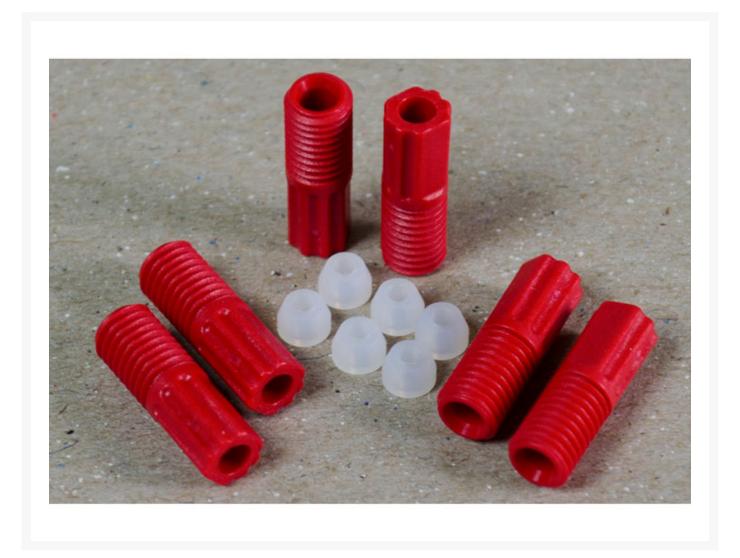

#### **Short Description**

- Sold in sets of six
- Include ferrules for compression fit to waste line

## **Description**

The compression fittings, sold in sets of six, accommodate hard-wall tubing size of 3.0-mm OD. The fittings are approximately 1" (25-mm) long and made of ETFE (ethylene tetrafluoroethylene) — a fluorine based plastic. They include ferrules for a compression fit to the waste line.