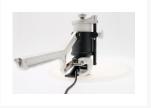

### **Description**

The Aerosolv® 7000 Super aerosol can puncture device is a safe and efficient method for recycling spent aerosol cans. It offers all the features of the original Aerosolv® Standard System plus greater vapor reduction, easy tracking, and added security. Its colormetric carbon filter indicates filter saturation. Lockout and shut-off mechanism seals the system and drum when not in use to eliminate the escape of hazardous vapors to meet OSHA requirements. Easily comply with your ISO 14001 program by using the built-in counter. Includes a combination coalescing/saturation indicating carbon filter, a padlock with key, anti-static ground wire with C-clamp, and safety goggles.

EPA compliant and ETV certified, it is designed to eliminate entire RCRA waste stream from operations.

EPA compliant and ETV certified

A variety of replacement filters and parts are also available.

7/21/23