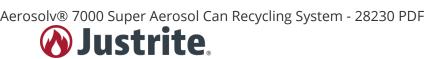

### **Description**

The Aerosolv® 7000 Super aerosol can puncture device is a safe and efficient method for recycling spent aerosol cans. It offers all the features of the original Aerosolv® Standard System plus greater vapor reduction, easy tracking, and added security. Its colormetric carbon filter indicates filter saturation. Lockout and shut-off mechanism seals the system and drum when not in use to eliminate the escape of hazardous vapors to meet OSHA requirements. Easily comply with your ISO 14001 program by using the built-in counter. Includes a combination coalescing/saturation indicating carbon filter, a padlock with key, anti-static ground wire with C-clamp, and safety goggles.

#### **Short Description**

- Eliminate an entire RCRA waste stream and reduce disposal costs
- EPA verified
- Includes two-piece Combination Colormetric filter
- Slide bar on can chamber includes lock to provide tamper resistance
- EPA Compliant and ETV Certified