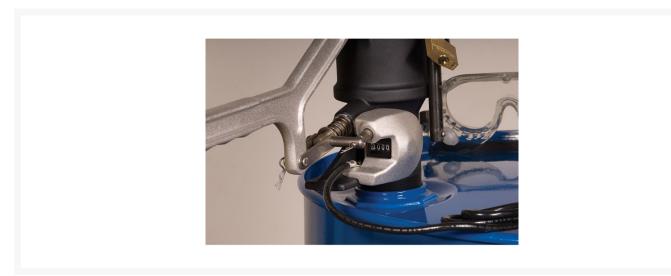

### **Description**

The Aerosolv® 7000 Super aerosol can puncture device is a safe and efficient method for recycling spent aerosol cans. It offers all the features of the original Aerosolv® Standard System plus greater vapor reduction, easy tracking, and added security. Its colormetric carbon filter indicates filter saturation. Lockout and shut-off mechanism seals the system and drum when not in use to eliminate the escape of hazardous vapors to meet OSHA requirements. Easily comply with your ISO 14001 program by using the built-in counter. Includes a combination coalescing/saturation indicating carbon filter, a padlock with key, anti-static ground wire with C-clamp, and safety goggles.

EPA compliant and ETV certified, it is designed to eliminate entire RCRA waste stream from operations.

EPA compliant and ETV certified

A variety of replacement filters and parts are also available.

7/21/23