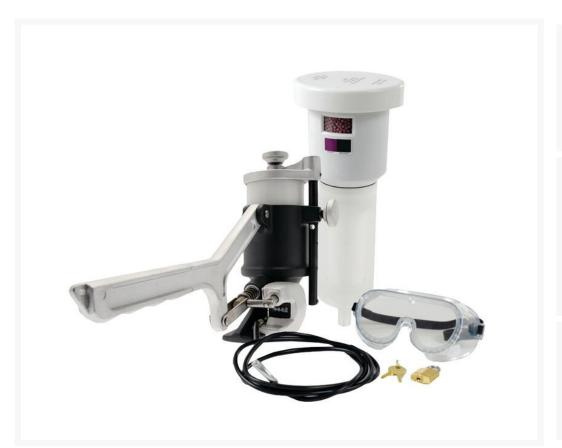

### **Description**

The Aerosolv® 7000 Super aerosol can puncture device is a safe and efficient method for recycling spent aerosol cans. It offers all the features of the original Aerosolv® Standard System plus greater vapor reduction, easy tracking, and added security. Its colormetric carbon filter indicates filter saturation. Lockout and shut-off mechanism seals the system and drum when not in use to eliminate the escape of hazardous vapors to meet OSHA requirements. Easily comply with your ISO 14001 program by using the built-in counter. Includes a combination coalescing/saturation indicating carbon filter, a padlock with key, anti-static ground wire with C-clamp, and safety goggles.