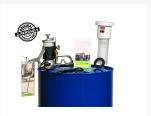

### **Description**

The Aerosolv® 7000 Super aerosol can puncture device is a safe and efficient method for recycling spent aerosol cans. It offers all the features of the original Aerosolv® Standard System plus greater vapor reduction, easy tracking, and added security. Its colormetric carbon filter indicates filter saturation. Lockout and shut-off mechanism seals the system and drum when not in use to eliminate the escape of hazardous vapors to meet OSHA requirements. Easily comply with your ISO 14001 program by using the built-in counter. Includes a combination coalescing/saturation indicating carbon filter, a padlock with key, anti-static ground wire with C-clamp, and safety goggles.