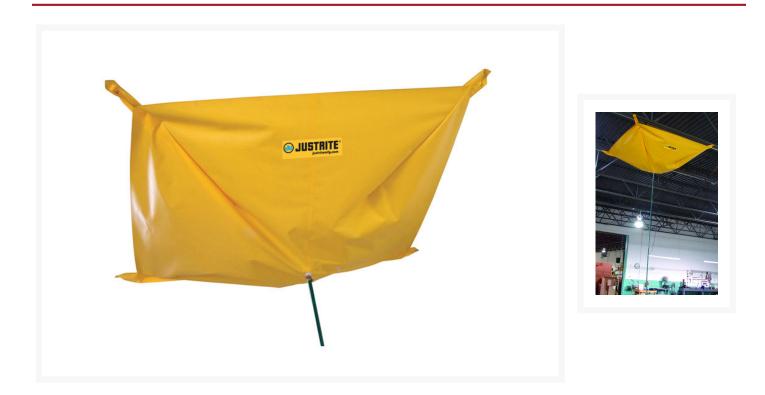

#### **Product Images**

## **Short Description**

- Redirect roof or pipe leaks to prevent water damage
- Corners contain high strength magnets for steel rafter attachment
- Constructed with cinched corners for quick and easy installation

### Description

Durable, puncture resistant, and watertight EnGuard<sup>™</sup> I PVC coated yellow fabric is designed to channel overhead pipe and ceiling leaks to containers or floor drains. Diverters help provide a fast and economical way to protect your personnel, equipment, and inventory. Simply connect to a standard garden hose to drain water safely away. Flow rate of 3.3 gal/min (12.5 L/min).