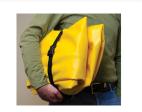

## **Specifications**

| Model No                | 28319                                          |
|-------------------------|------------------------------------------------|
| UPC                     | 697841157002                                   |
| International Model No. | 28319                                          |
| Color                   | Yellow                                         |
| Material Specifications | PVC Coated Fabric                              |
| Capacity                | 20 gallon                                      |
| Liter Capacity          | 76                                             |
| Dimensions, Exterior    | 11.75" H x 31" W x 31" L x 31" Outer Dia.      |
|                         | 298mm H x 787mm W x 787mm L x 787mm Outer Dia. |
| Dimensions, Interior    | 11.8" H x 21" W x 21" D                        |
|                         | 298mm H x 533mm W x 533mm D                    |
| Dimensions, Folded      | 18" W x 12" L x 3" H                           |
|                         | 457mm W x 305mm L x 76mm H                     |
| Net Weight, lbs         | 1.0                                            |
| Net Weight, kg          | 0.5                                            |
|                         |                                                |