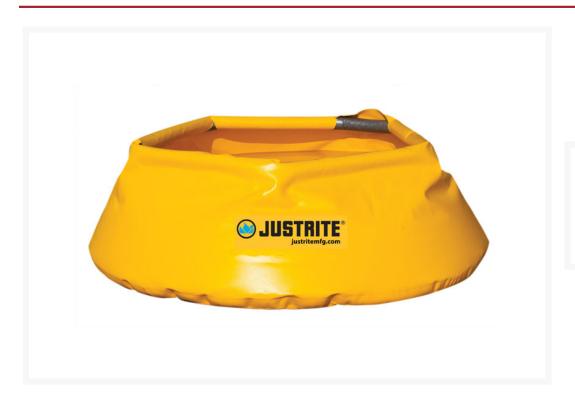

# 20 Gallon Capacity, 31"Dia x 11.75"H, Pop-Up Pool, Yellow - 28319

### **Short Description**

- Economical emergency spill containment
- Folds tightly and stows easily
- Embedded foam ring top raises containment wall as fluid level increases
- Helps comply with EPA SPCC regulations

#### **Description**

Use these space-saving and lightweight pools to contain spills from punctured saddle tanks, or leaking drums, hydraulic lines, pipes, and machinery. The durable PVC coated vinyl fabric is 20% heavier than other models on the market, providing increased abrasion resistance and more reliable seam adhesions. Yellow

color provides visibility and easy identification.

Helps comply with EPA for containment and spill prevention (SPCC).

## **Specifications**

| Model No                | 28319                                          |
|-------------------------|------------------------------------------------|
| UPC                     | 697841157002                                   |
| International Model No. | 28319                                          |
| Color                   | Yellow                                         |
| Material Specifications | PVC Coated Fabric                              |
| Capacity                | 20 gallon                                      |
| Liter Capacity          | 76                                             |
| Dimensions, Exterior    | 11.75" H x 31" W x 31" L x 31" Outer Dia.      |
|                         | 298mm H x 787mm W x 787mm L x 787mm Outer Dia. |
| Dimensions, Interior    | 11.8" H x 21" W x 21" D                        |
|                         | 298mm H x 533mm W x 533mm D                    |
| Dimensions, Folded      | 18" W x 12" L x 3" H                           |
|                         | 457mm W x 305mm L x 76mm H                     |
| Net Weight, lbs         | 1.0                                            |
| Net Weight, kg          | 0.5                                            |
|                         |                                                |