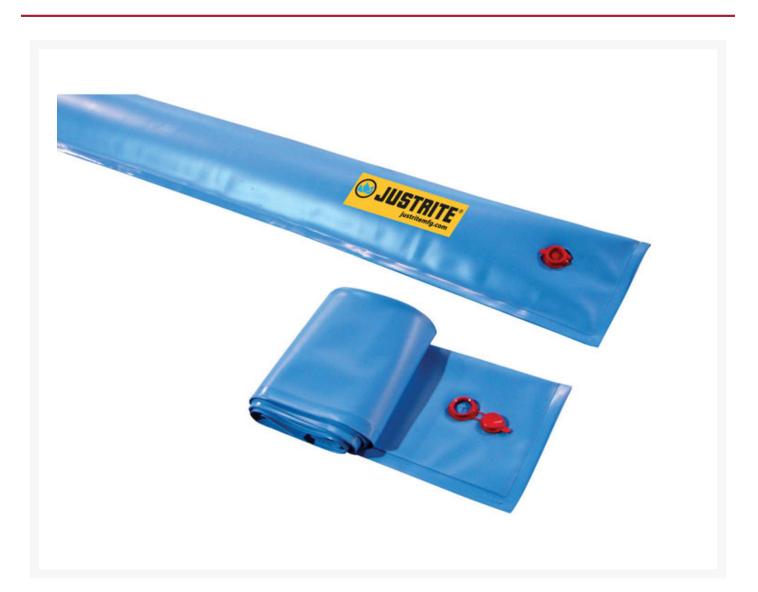

### Description

Use the water filled booms in storm water management, portable washdown/ pressure washing diversion, spill diversion, and equipment and personnel decontamination. Flexible PVC film construction conforms to uneven surfaces suchas asphalt or concrete to form a diversionary barrier away from storm drains or as a holding area for wet vacuum operations. Features easy-open push plug for filling with standard water hose.

## **Specifications**

| Model No                | 28456                                            |
|-------------------------|--------------------------------------------------|
| UPC                     | 697841157255                                     |
| International Model No. | 28456                                            |
| Color                   | Blue                                             |
| Material Specifications | PVC film                                         |
| EPA Compliance          | Helps comply with EPA for stormwater regulations |
| Dimensions, Exterior    | 9" W x 600" D x 600" L                           |
|                         | 229mm W x 15240mm D x 15240mm L                  |
| Dimensions, Interior    | 9" W                                             |
|                         | 229mm W                                          |
| Dimensions, Folded      | 10" W x 18" L x 6" H                             |
|                         | 254mm W x 457mm L x 152mm H                      |
| Net Weight, lbs         | 10.0                                             |
| Net Weight, kg          | 4.5                                              |