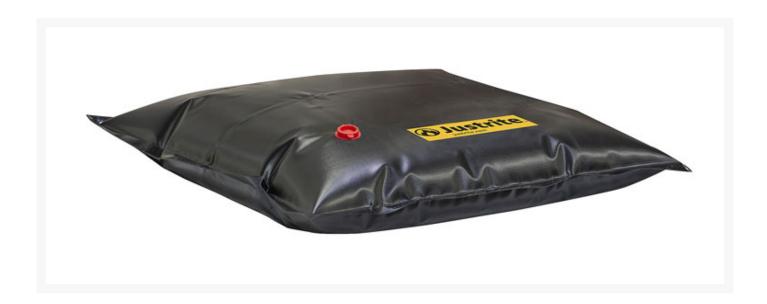

#### **Description**

Deploy cover as a preventative measure to seal drains before washdowns, maintenance, or other cleanup tasks that may allow contaminants into nearby water systems. Features easy-open push plug for filling with standard water hose. Order a cover size that overlaps drain opening at least 6-in (152-mm) on each edge. To prevent edges from losing contact with ground surface, do not fill over 5-in (127-mm) in height. Long-lasting durable EnGuard™V, Modified PVC coated fabric construction resists damage caused by UV rays.