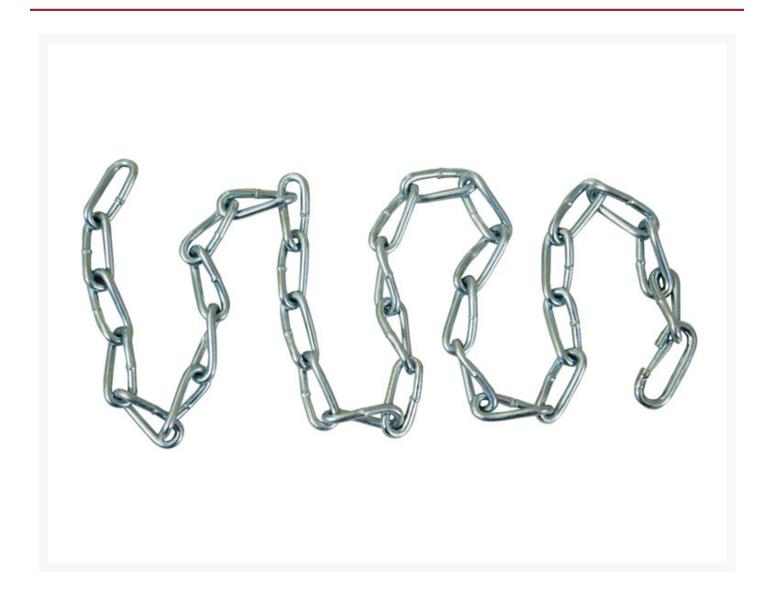

# **Short Description**

- Chain is 41-inches long
- Heavy duty size 2/0 steel chain with twist link

#### **Description**

For an improved level of safety for any installation, most brackets, stands, and carts include openings to retrofit secondary support chains, one chain for each cylinder strap. Welded and plated, heavy-duty size 2/0 steel chains with twist link allows links to lay flat against the cylinders, enabling a tighter fit and preventing damage to required labeling. Chains are 41-in (1041-mm) long.