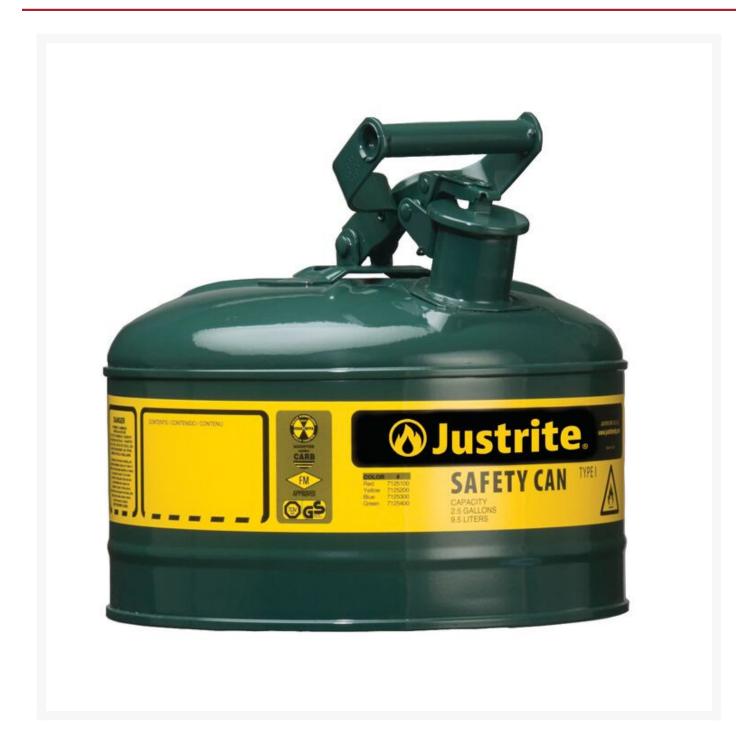

#### **Short Description**

- Color coding avoids accidents
- Self-closing lid controls spills
- Leakproof, auto-venting lid prevents explosion
- Approved by FM, UL/ULC, and TUV; also meets OSHA and NFPA requirements

#### **Description**

Designed with a single spout for filling and pouring, the sealed lid features automatic positive-pressure relief that vents between 3 and 5 psig (0.2 and 0.35 bar) to guard against rupture or explosion.

Made from high-grade coated steel, each can is tested to guarantee 100% leakproof construction. The tough powder-coat finish resists chemicals and stands up to demands of rigorous use. Each Justrite safety can is equipped with a stainless steel flame arrester which dissipates heat to stop flashback ignition. Cans up to 1 quart (1L) feature a trigger-release handle, while larger capacities have a swinging handle to greatly ease carrying of heavier loads.