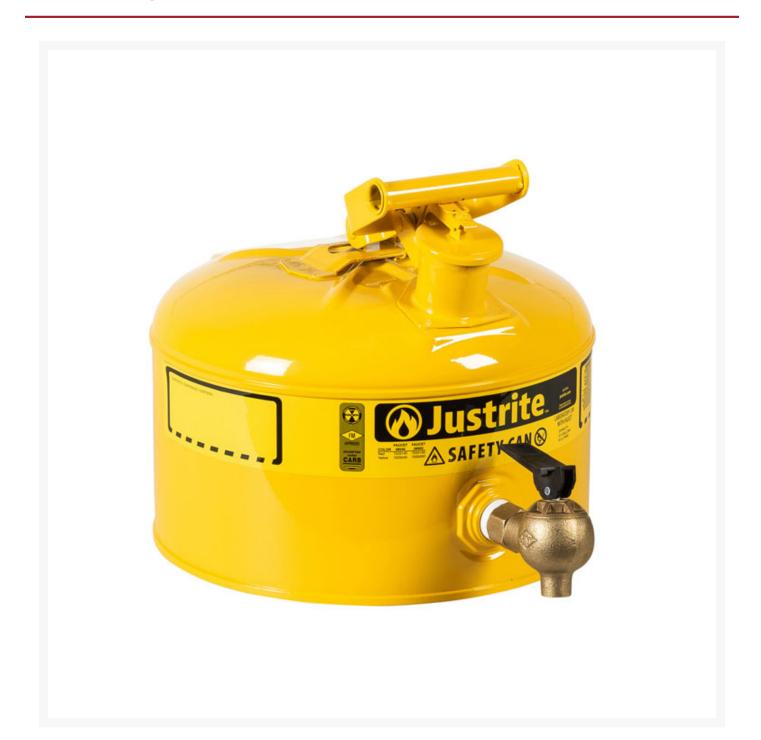

## 2.5 Gallon Steel Safety Can for Laboratories, Type I, Bottom Faucet, Yellow - 7225240

## **Product Images**

- Ideal for laboratory settings
- Self-close, pressure relief caps
- Vacuum-relief valve within the lid
- Faucet 08540 mounted 2 inches above the bottom
- FM Approved

## Description

Justrite's Steel Laboratory Safety Cans have all the benefits of the Type I cans. Added features make these the choice of lab professionals for safely dispensing hazardous liquids into test tubes, small flasks, and beakers. Fill spouts have self-close, pressure-relief caps and stainless steel flame arresters. These cans also feature a vacuum-relief valve within the lid for smooth liquid flow and self-closing faucets for trouble-free dispensing. Cans with the smaller No. 08540 faucet offer easier dispensing in lab environments, while the No. 08902 faucet is better suited for heavy, industrial use.

**Shelf Cans** have a 08540 faucet mounted 2 inches above the bottom to eliminate lifting the cans during dispensing.

FM Approved