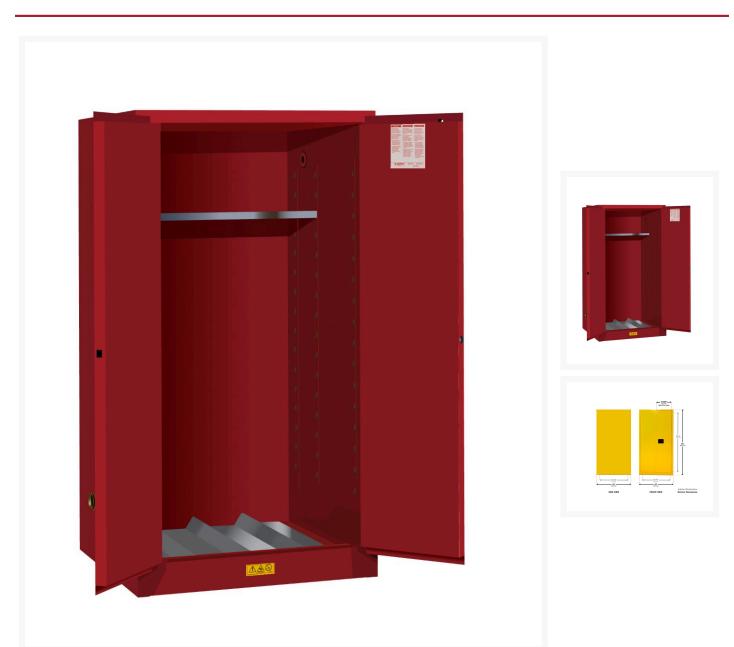

## **Description**

For storage of larger quantities of flammable solvents, the heavy-duty Drum Safety Cabinet is available in many styles and sizes. Built to the same high standards as the smaller Classic Safety Cabinets, a reinforced liquid-tight sump contains spills. An array of drum accessories and equipment is available to ensure safety and convenience when storing and handling drums of hazardous materials.

Use these vertical drum safety cabinets to safely store 30- to 55-gallon (110- to 200-L) drums. The removable, adjustable, half-depth shelf provides enough head space to accommodate a drum with a pump or funnel so the cabinet can be used as a pumping or waste accumulation station, and also allows you to store Class III materials or spare accessories. Available with or without roller assemblies to easily move heavy drums. FM approved.

## Specifications

| Model No                   | 896201                       |
|----------------------------|------------------------------|
| UPC                        | 697841114548                 |
| International Model No.    | 8962011                      |
| Color                      | Red                          |
| Material Specifications    | 18-Gauge CR Steel            |
| FM Approval                | Yes                          |
| OSHA Compliance            | Yes                          |
| Complies with NFPA Code 30 | Yes                          |
| Capacity                   | 55 gallon                    |
| Liter Capacity             | 200                          |
| Number of Doors            | 2                            |
| Door Type                  | Manual                       |
| Number of Shelves          | 1                            |
| Adjustable Shelves         | Yes                          |
| Dimensions, Exterior       | 65" H x 34" W x 34" D        |
|                            | 1651mm H x 864mm W x 864mm D |
| Dimensions, Interior       | 60.5" H x 30.8" W x 30.3" D  |
|                            | 1537mm H x 781mm W x 771mm D |
| Height (Inches)            | 65                           |
| Width (Inches)             | 34                           |
| Depth                      | 34                           |
| Net Weight, lbs            | 359.0                        |
| Net Weight, kg             | 162.8                        |
|                            |                              |