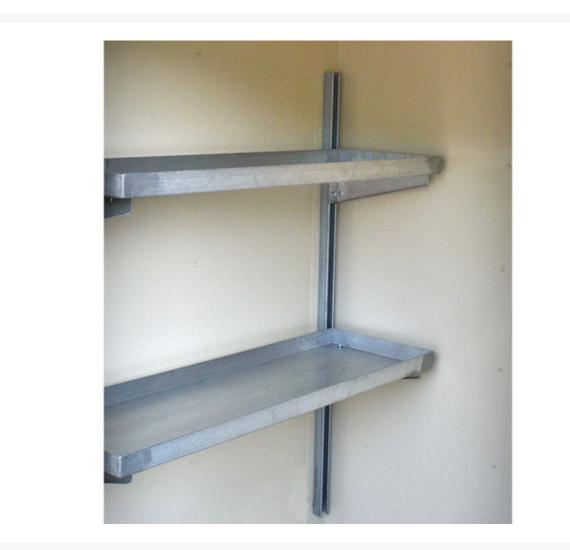

## Description

Galvanized steel shelving. Two-tier of movable shelves, including mounting brackets. 16-in wide with 2-in lip. For use with 6, 9, and 12-drum lockers. Back wall only.

Not available on locker models with explosion relief panels.

Notes:

Shelf capacity is 50 lb per linear foot, or 300 lb per shelf — 600 lb total capacity.

## **Specifications**

| Model No                | 915103                      |
|-------------------------|-----------------------------|
| UPC                     | 697841158924                |
| International Model No. | 915103                      |
| Color                   | Silver                      |
| Material Specifications | Galvanized Steel            |
| Dimensions, Exterior    | 2" H x 16" W x 72" L        |
|                         | 51mm H x 406mm W x 1829mm L |
| Net Weight, lbs         | 86.0                        |
| Net Weight, kg          | 39.0                        |