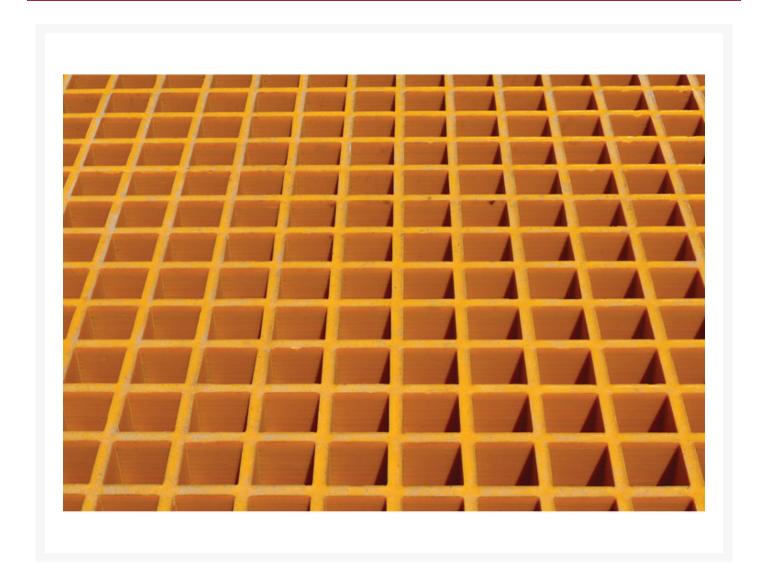

### **Short Description**

- For applications requiring acid and corrosive chemical spill resistance
- HDPE sump liner and fiberglass grating

# **Description**

High density polyethylene (HDPE) sump liner and fiberglass grating. For use with a 16-drum/506-cu ft locker only.

# **Specifications**

| Model No                | 915211                       |
|-------------------------|------------------------------|
| UPC                     | 697841158993                 |
| International Model No. | 915211                       |
| Color                   | Yellow                       |
| Material Specifications | Grating: Fiberglass          |
| Dimensions, Exterior    | 3" H x 101" W x 101" D       |
|                         | 76mm H x 2565mm W x 2565mm D |
| Net Weight, lbs         | 240.0                        |
| Net Weight, kg          | 108.9                        |