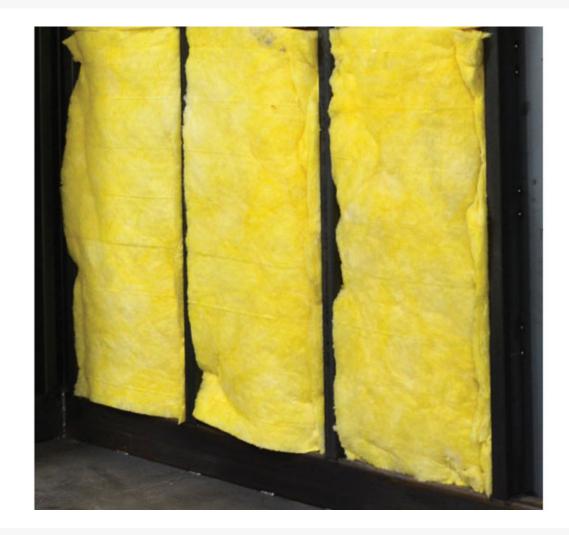

## Description

R-11 insulation installed in ceiling, walls, and sump walls.

- For use with a 16-drum, fire-rated locker only.
- This accessory must be purchased in conjunction with a locker to ensure proper installation.