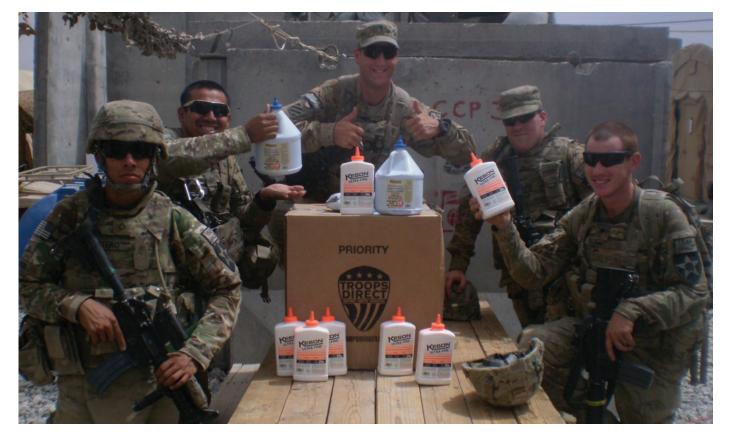

Keson is proud to be a partner with TroopsDirect in its mission of helping American serivce members. We regularly donate pallets of glo orange and blue chalk to our troops in Afghanistan. Troops use the donation for marking and identifying IED lanes by temporarily discoloring their location with marking chalk, which allows troops and local residents to pass safely.