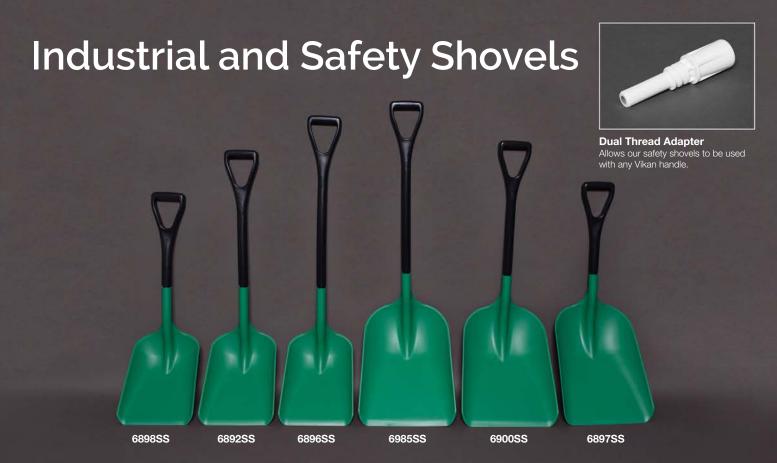

|   | Parent Number    | Product Name                                   | Length    | Width    | Height | Materials           |
|---|------------------|------------------------------------------------|-----------|----------|--------|---------------------|
|   | Available Colors | Deflection Temp                                | Weight    | Max Temp | Brand  | Additional Details  |
|   | 6200             | Dual Thread Adapter                            | 5.4"      | 1.25"    | 1.25"  | Polypropylene       |
|   | White            | 183°F                                          | 0.13 lbs. | 266°F    | Remco  | 0.2                 |
|   | 6892SS           | Safety Shovel w/ 10"<br>Blade- Standard Handle | 39"       | 10.2"    | 6.1"   | Polypropylene/Steel |
|   | Green and Black  | 183°F                                          | 2.5 lbs.  | 266°F    | Remco  | 00 8                |
|   | 6896SS           | Safety Shovel w/ 10"<br>Blade- Extended Handle | 43.7""    | 10.4"    | 6.3"   | Polypropylene/Steel |
|   | Green and Black  | 183°F                                          | 3 lbs.    | 266°F    | Remco  | 0.0                 |
|   | 6897SS           | Safety Shovel w/ 14"<br>Blade- Short Handle    | 35.4"     | 14"      | 6.7"   | Polypropylene       |
|   | Green and Black  | 183°F                                          | 3 lbs.    | 266°F    | Remco  | 0.0                 |
| ~ | 6898SS           | Safety Shovel w/ 10"<br>Blade- Short Handle    | 33.1"     | 10.4"    | 5.9"   | Polypropylene       |
|   | Green and Black  | 183°F                                          | 2.5 lbs.  | 266°F    | Remco  | 0.2                 |
|   | 6900SS           | Safety Shovel w/ 14"<br>Blade- Standard Handle | 40.9"     | 13.8"    | 7.1"   | Polypropylene/Steel |
|   | Green and Black  | 183°F                                          | 3.5 lbs.  | 266°F    | Remco  | 00                  |
|   | 6985SS           | Safety Shovel w/ 14"<br>Blade- Extended Handle | 46.1"     | 13.8"    | 7.9"   | Polypropylene/Steel |
|   | Green and Black  | 183°F                                          | 4 lbs.    | 266°F    | Remco  | 03 8                |