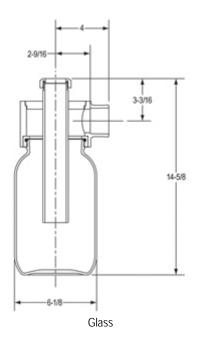

## **Dimensions**

| Nominal<br>US Gallons | Inlet &<br>Outlet<br>Size (in.) | Inlet | Outlet | CPVC Tank Part<br>Glass Jar Tank<br>No./Price | Disc<br>Code |
|-----------------------|---------------------------------|-------|--------|-----------------------------------------------|--------------|
| 1                     | 1-1/2                           | Slip  | Socket | T4001G1612                                    | 169          |
|                       |                                 |       |        | 384.23                                        |              |