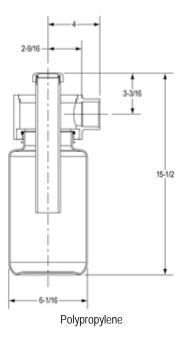

## **Dimensions**

| Nominal<br>US Gallons | Inlet &<br>Outlet<br>Size (in.) | Inlet | Outlet | CPVC Tank Part<br>Polypropylene Jar<br>Tank No./Price | Disc<br>Code |
|-----------------------|---------------------------------|-------|--------|-------------------------------------------------------|--------------|
| 1                     | 1-1/2                           | Slip  | Socket | T4001P1612                                            | 169          |
|                       |                                 |       |        | 276.64                                                |              |