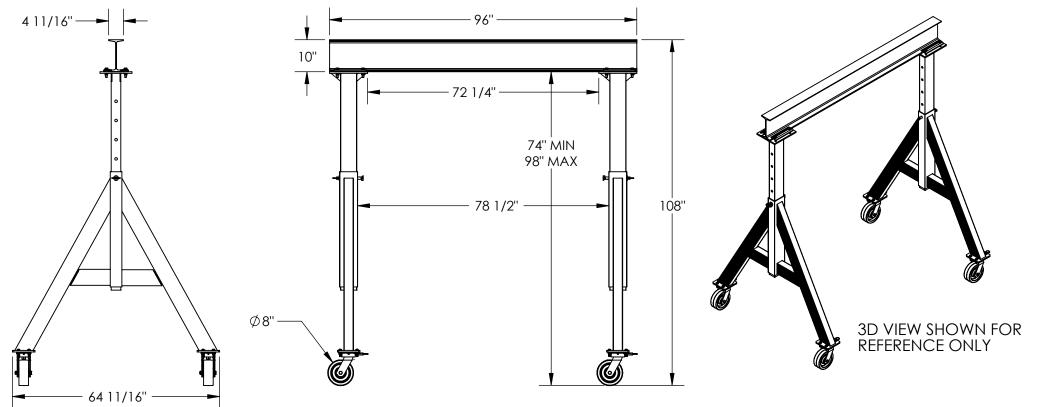

## **ADJUSTABLE ALUMINUM GANTRY CRANE - AHA-6-8-8**

APPROX WEIGHT: 444 lbs.

DOES NOT INCLUDE WEIGHT OF POWER OR PACKAGING!!!

\*\*\* ANY ADDITIONS, DELETIONS, OR OMISSIONS MUST BE CORRECTED ON THIS DRAWING AS THIS DRAWING WILL BE CONSIDERED ALL INCLUSIVE \*\*\* ALL GRAPHICS PROVIDED ARE FOR REFERENCE ONLY. IF CERTAIN DIMENSIONS ARE CRITICAL PLEASE VERIFY THOSE DIMENSIONS WITH YOUR SALESPERSON

## STANDARD FEATURES MODEL NUMBER IS AHA-6-8-8

CAPACITY IS 6,000 LBS. BASE WIDTH IS 64 11/16" MAX OVERALL HEIGHT IS 108" I-BEAM HEIGHT IS 10" I-BEAM FLANGE WIDTH IS 4 11/16" OVERALL I-BEAM LENGTH IS 96" USABLE I-BEAM LENGTH IS 72 1/4" ADJUSTABLE UNDER I-BEAM HEIGHT

74" MIN

98" MAX

HEIGHT IS ADJUSTABLE IN 6" INCREMENTS

CASTERS: (4) Ø8" X 3" WIDE PHENOLIC SWIVEL CASTERS WITH FOUR

LOCKING POSITIONS
CRANE MAY BE TAKEN APART AND BUNDLED WITH

(2) INCLUDED STRAPS FOR EASY TRANSPORT ALUMINUM CONSTRUCTION