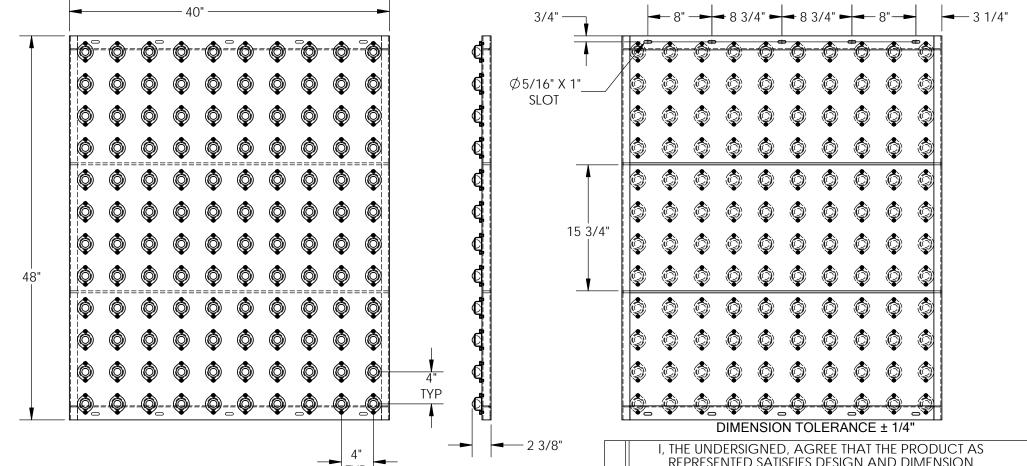

## BALL TRANSFER PLATFORM - BALL-4048

APPROX WEIGHT: 129.75 lbs.

\*\*\* ANY ADDITIONS, DELETIONS, OR OMISSIONS MUST BE CORRECTED ON THIS DRAWING AS THIS DRAWING WILL BE CONSIDERED ALL INCLUSIVE \*\*\*
ALL GRAPHICS PROVIDED ARE FOR REFERENCE ONLY. IF CERTAIN DIMENSIONS ARE CRITICAL PLEASE VERIFY THOSE DIMENSIONS WITH YOUR SALESPERSON

## STANDARD FEATURES

MODEL NUMBER IS BALL-4048 OVERALL WIDTH IS 40" OVERALL LENGTH IS 48" OVERALL HEIGHT IS 2 3/8" BALL CENTERS: 4" BASE IS CHROMED CHROMED BALL TRANSFERS PLATFORM THICKNESS: 10 GAGE