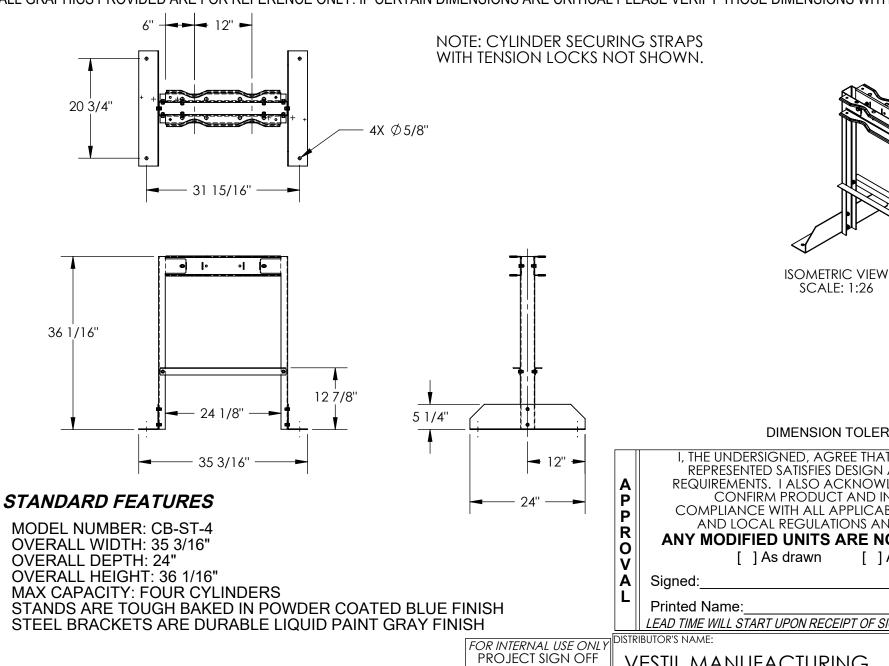

## CYLINDER BRACKET STAND - CB-ST-4

APPROX WEIGHT: 51.11 lbs.

\*\*\* ANY ADDITIONS, DELETIONS, OR OMISSIONS MUST BE CORRECTED ON THIS DRAWING AS THIS DRAWING WILL BE CONSIDERED ALL INCLUSIVE \*\*\* ALL GRAPHICS PROVIDED ARE FOR REFERENCE ONLY. IF CERTAIN DIMENSIONS ARE CRITICAL PLEASE VERIFY THOSE DIMENSIONS WITH YOUR SALESPERSON

## SPECIAL FEATURES

NONE

LEAD TIME WILL START UPON RECEIPT OF SIGNED APPROVAL DRAWING VESTIL MANUFACTURING W.O.# **SALES** SALES: X 07/02/2009 ENG. reference: X SCALE: 1:20 FILE NAME: FAB. QUOTED LEAD TIME: X QUOTE # 16-007-218 POWER Χ