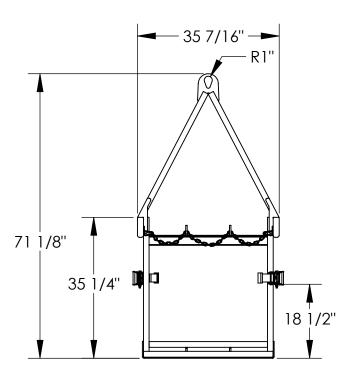

## STANDARD FEATURES MODEL NUMBER IS CYL-P-6-LUG OVERALL WIDTH IS 38 1/4" OVERALL LENGTH IS 35 7/16" **OVERALL HEIGHT IS** 71 1/8" FORK TRUCK MOVABLE HOLDS 6 CYLINDERS Ø9 1/2" MAX CYLINDER DIAMETER

MAXIMUM CAPACITY IS 800 LBS TOUGH BAKED IN POWDER COATED **BLUE FINISH** 