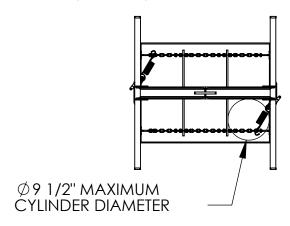

## STANDARD FEATURES MODEL NUMBER IS CYL-P-6-LUG OVERALL WIDTH IS 38 1/4" OVERALL LENGTH IS 35 7/16" **OVERALL HEIGHT IS** 71 1/8" FORK TRUCK MOVABLE HOLDS 6 CYLINDERS Ø9 1/2" MAX CYLINDER DIAMETER

MAXIMUM CAPACITY IS 800 LBS TOUGH BAKED IN POWDER COATED **BLUE FINISH** 