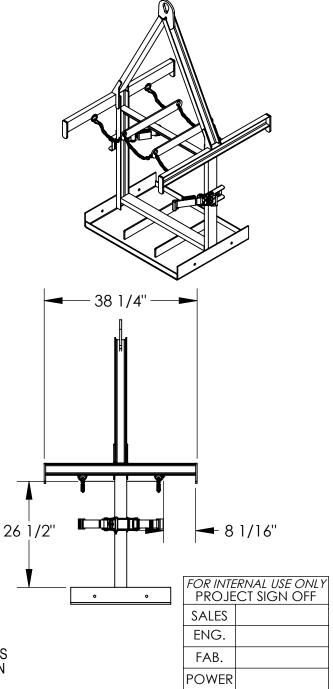

## STANDARD FEATURES MODEL NUMBER IS CYL-P-6-LUG OVERALL WIDTH IS 38 1/4" OVERALL LENGTH IS 35 7/16" **OVERALL HEIGHT IS** 71 1/8" FORK TRUCK MOVABLE HOLDS 6 CYLINDERS Ø9 1/2" MAX CYLINDER DIAMETER

MAXIMUM CAPACITY IS 800 LBS TOUGH BAKED IN POWDER COATED **BLUE FINISH** 