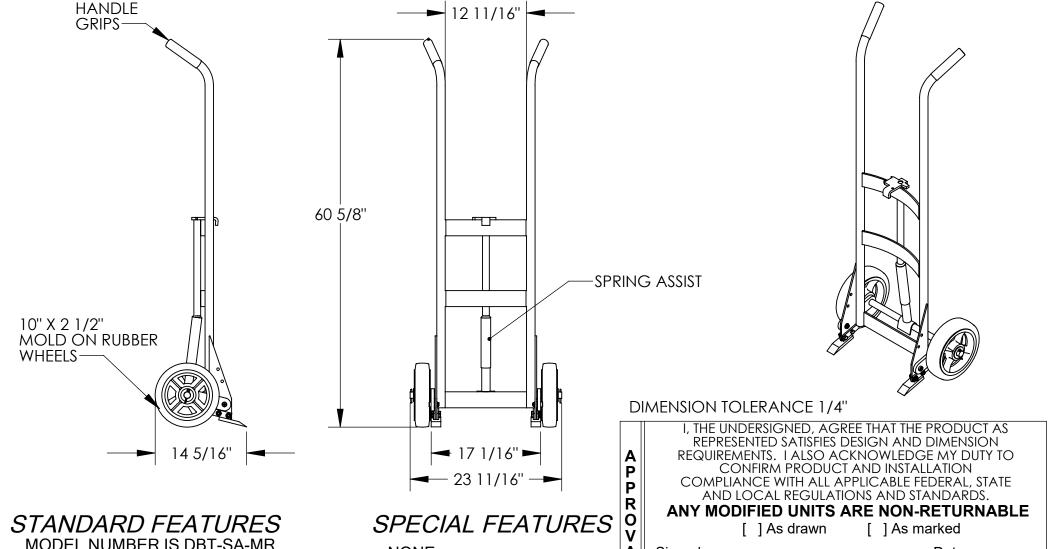

## DRUM DRUM WITH SPRING ASSIST - DBT-SA-MR APPROX WEIGHT: 72.90 lbs. DOES NOT INCLUDE WEIGHT OF POWER OR PART \*\*\* ANY ADDITIONS, DELETIONS, OR OMISSIONS MUST BE CORRECTED ON THIS DRAWING AS THIS DRAWING WILL BE CONSIDERED ALL INCLUSIVE \*\*\*

APPROX WEIGHT: 72.90 lbs.

ALL GRAPHICS PROVIDED ARE FOR REFERENCE ONLY. IF CERTAIN DIMENSIONS ARE CRITICAL PLEASE VERIFY THOSE DIMENSIONS WITH YOUR SALESPERSON

MODEL NUMBER IS DBT-SA-MR CAPACITY: 1,000 LBS **OVERALL WIDTH IS 23 11/16" USABLE WIDTH IS 17 1/16" OVERALL LENGTH IS 14 5/16" OVERALL HEIGHT IS 60 5/8"** SPRING LOADED AXLE Ø10" X 2 1/2" MOLD ON RUBBER WHEELS FOR USE WITH STEEL DRUMS ONLY TOUGH BAKED IN POWDER COATED YELLOW FINISH