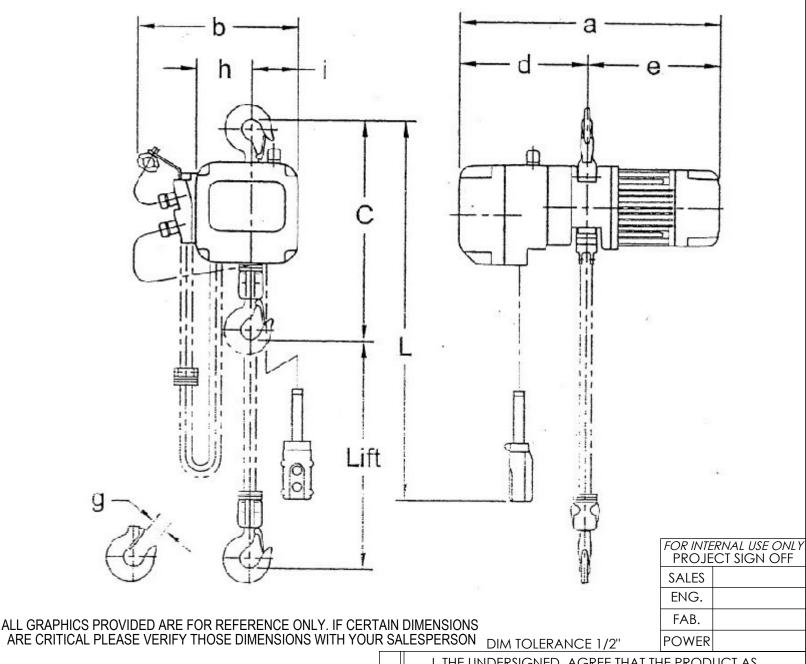

## STANDARD FEATURES

MODEL NUMBER: ECH-10-3PH CAPACITY: 1,000 LBS

LIFT: 10 FEET

HEAD ROOM (C): 14.0 INCHES LIFTING SPEED: 15 FEET / MINUTE

PUSH BUTTON CORD LENGTH (L): 7.2 FEET

UNIT VOLTAGE: 460V 3PH

## SPECIAL FEATURES

NONE

Ρ R 0 ٧ Α

a) = 21.1

d = 10.4

= 13.0= 14.0

= 10.7

= 0.9

= 4.0

= 3.9

I, THE UNDERSIGNED, AGREE THAT THE PRODUCT AS REPRESENTED SATISFIES DESIGN AND DIMENSION REQUIREMENTS. I ALSO ACKNOWLEDGE MY DUTY TO CONFIRM PRODUCT AND INSTALLATION COMPLIANCE WITH ALL APPLICABLE FEDERAL, STATE AND LOCAL REGULATIONS AND STANDARDS