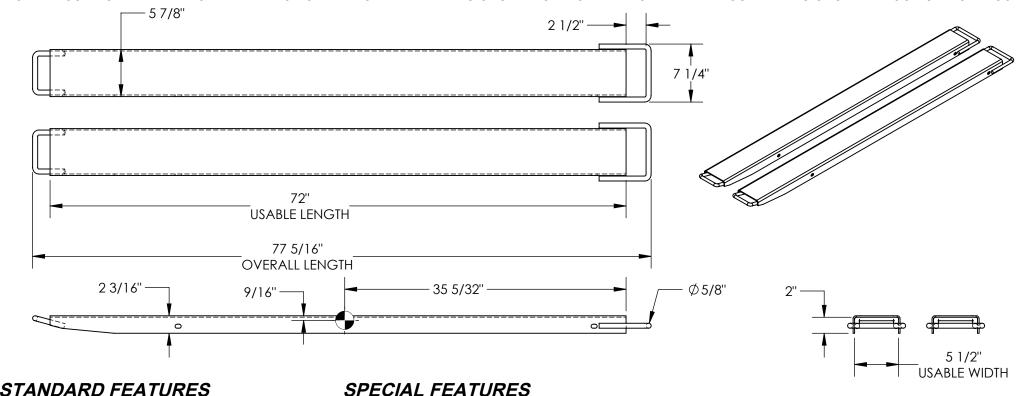

## STANDARD FEATURES

**NONE** 

FORK EXTENSION WIDTH: 5 7/8" OVERALL WIDTH W/ LOOP: 7 1/4" USABLE WIDTH: 5 1/2"

MODEL NUMBER IS FE-HS-5-72

OVERALL LENGTH: 77 5/16"

**USABLE LENGTH: 72"** 

FITS 5" WIDE X 2" MAX. THICKNESS FORK