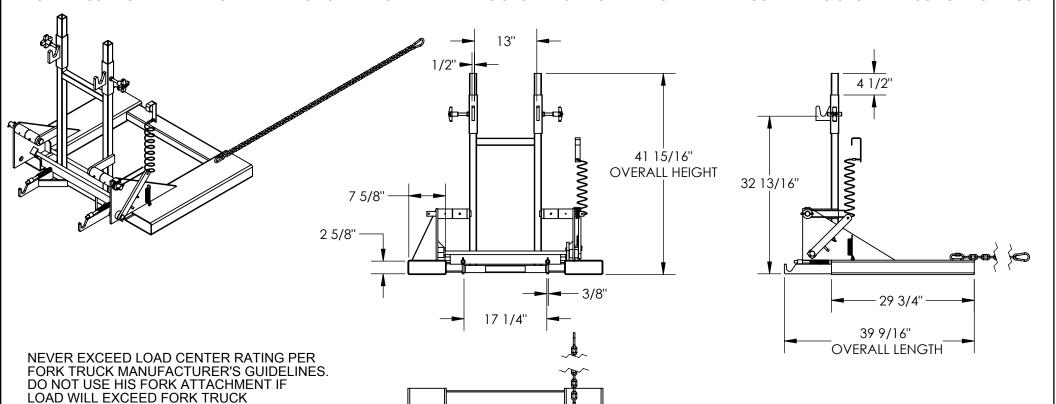

## FORK TRUCK MOUNTED TRASH CAN DUMPER - FM-T-DUMP

APPROX WEIGHT: 186.79 lbs. DOES NOT INCLUDE WEIGHT OF POWER OR PACKAGING!!!

\*\*\* ANY ADDITIONS, DELETIONS, OR OMISSIONS MUST BE CORRECTED ON THIS DRAWING AS THIS DRAWING WILL BE CONSIDERED ALL INCLUSIVE \*\*\* ALL GRAPHICS PROVIDED ARE FOR REFERENCE ONLY. IF CERTAIN DIMENSIONS ARE CRITICAL PLEASE VERIFY THOSE DIMENSIONS WITH YOUR SALESPERSON

40 5/8"

OVERALL WIDTH

Α

APPROX. WEIGHT/LOST LOAD=186.79 LBS. MINIMUM EFFECTIVE THICKNESS= LESS THAN 1"

MANUFACTURER'S LOAD CENTER RATING.

## STANDARD FEATURES

MODEL NUMBER IS FM-T-DUMP **OVERALL WIDTH IS 40 5/8" OVERALL LENGTH IS 39 9/16" OVERALL HEIGHT IS 41 15/16"** MAX CAPACITY IS 1,000 LBS FORK POCKET WIDTH IS 7 5/8" FORK POCKET HEIGHT IS 2 5/8" USED WITH 64 GALLON TRASH CAN (SERIES TH-64 OR EQUIVALENT) TOUGH BAKED IN POWDER COATED BLUE FINISH