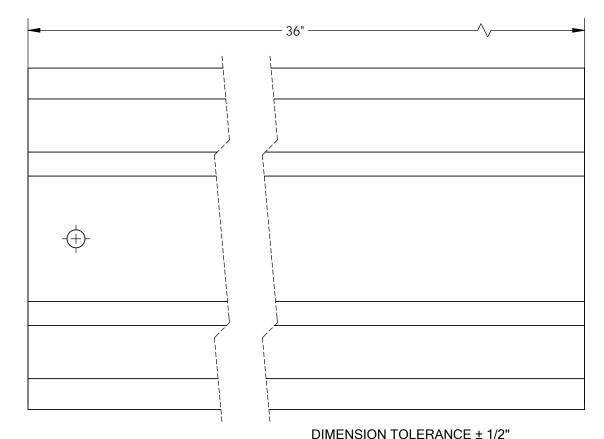

## STANDARD FEATURES

SPECIAL FEATURES

MODEL NUMBER: HCR-36-BRN

SINGLE WHEEL CAPACITY: 10,000 LBS

OVERALL WIDTH: 7 1/8" **OVERALL LENGTH: 36" OVERALL HEIGHT: 1 1/16"** USABLE WIDTH: 2 5/8"

**USABLE HEIGHT: 3/4"** FINISH: BROWN