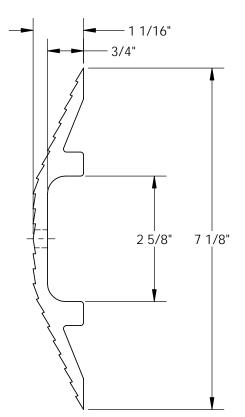

## **NOTE:** HOLE IS FOR PAINT PROCESSING ONLY

## STANDARD FEATURES

SPECIAL FEATURES

MODEL NUMBER: HCR-36-BRN

SINGLE WHEEL CAPACITY: 10,000 LBS

OVERALL WIDTH: 7 1/8" **OVERALL LENGTH: 36" OVERALL HEIGHT: 1 1/16"** USABLE WIDTH: 2 5/8"

**USABLE HEIGHT: 3/4"** FINISH: BROWN