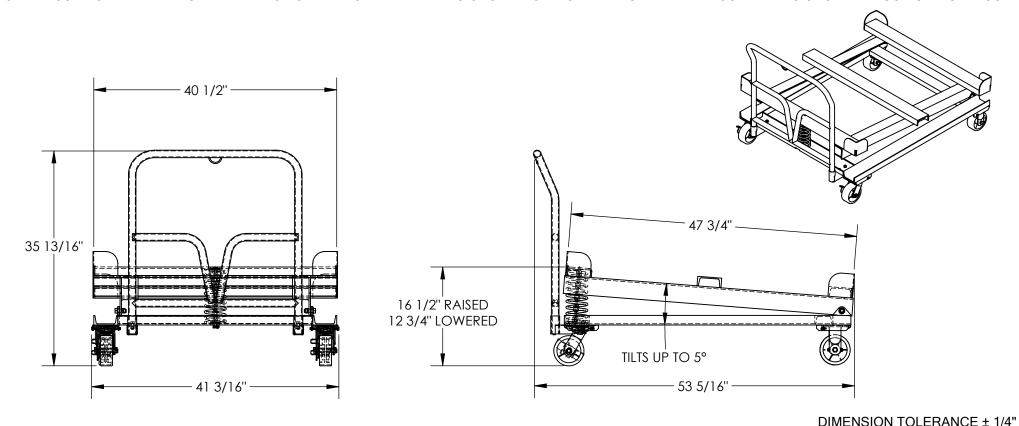

## STANDARD FEATURES

MODEL NUMBER IS IBC-TLT OVERALL WIDTH IS 41 3/16" USABLE WIDTH IS 40 1/2" OVERALL LENGTH IS 53 5/16" USABLE LENGTH IS 47 3/4" **OVERALL HEIGHT IS 16 1/2" RAISED** 12 3/4" LOWERED MAX CAPACITY IS 4.400 LBS TOUGH BAKED IN POWDER COATED YELLOW FINISH