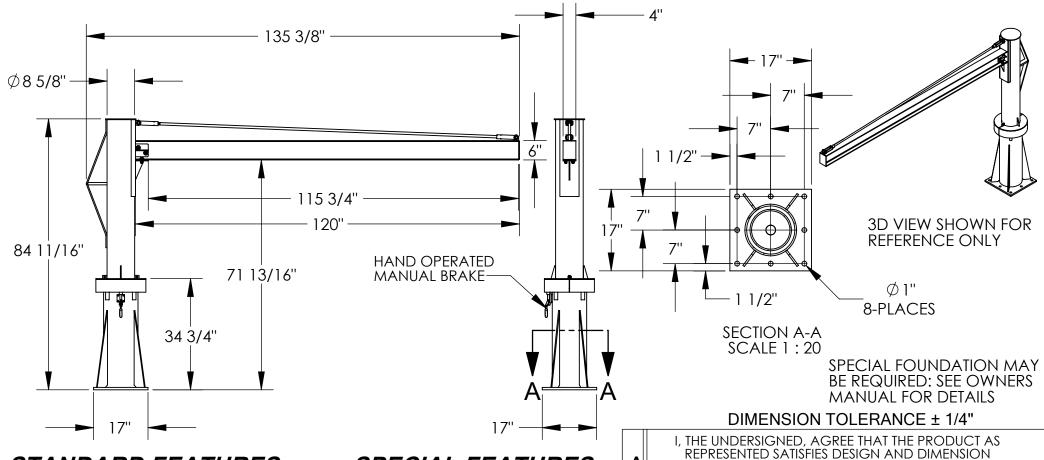

## TRANSPORTABLE JIB CRANE - JIB-P-10-10-6

APPROX WEIGHT: 605.62 lbs.

\*\*\* ANY ADDITIONS, DELETIONS, OR OMISSIONS MUST BE CORRECTED ON THIS DRAWING AS THIS DRAWING WILL BE CONSIDERED ALL INCLUSIVE \*\*\* ALL GRAPHICS PROVIDED ARE FOR REFERENCE ONLY. IF CERTAIN DIMENSIONS ARE CRITICAL PLEASE VERIFY THOSE DIMENSIONS WITH YOUR SALESPERSON

## STANDARD FEATURES

MODEL NUMBER: JIB-P-10-10-6 CAPACITY: 1,000 POUNDS **OVERALL LENGTH: 135 3/8" OVERALL BOOM LENGTH: 120"** USABLE BOOM LENGTH: 115 3/4" OVERALL HEIGHT: 84 11/16" **USABLE HEIGHT: 71 13/16"** 

I-BEAM SIZE: 6" HEIGHT X 4" FLANGE WIDTH

**UPRIGHT PIPE DIAMETER: 8 5/8'** BASE SIZE: 17" X 17" X 34 3/4" WITH MOUNTING HOLES: Ø 1" 360° CONTINUOUS ROTATION HAND OPERATED MANUAL BRAKE **DURABLE LIQUID PAINT BLUE FINISH** 

## SPECIAL FEATURES

NONE

REQUIREMENTS. I ALSO ACKNOWLEDGE MY DUTY TO CONFIRM PRODUCT AND INSTALLATION COMPLIANCE WITH ALL APPLICABLE FEDERAL, STATE AND LOCAL REGULATIONS AND STANDARDS. UNITS REQUIRING APPROVAL DRAWINGS OR MODIFIED ARE NON-RETURNABLE