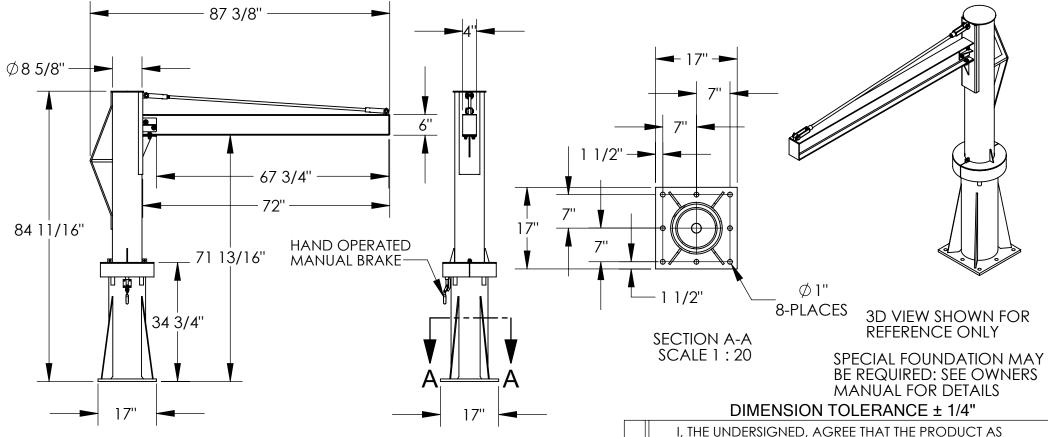

## TRANSPORTABLE JIB CRANE - JIB-P-10-6-6

\*\*\* ANY ADDITIONS, DELETIONS, OR OMISSIONS MUST BE CORRECTED ON THIS DRAWING AS THIS DRAWING WILL BE CONSIDERED ALL INCLUSIVE \*\*\* ALL GRAPHICS PROVIDED ARE FOR REFERENCE ONLY. IF CERTAIN DIMENSIONS ARE CRITICAL PLEASE VERIFY THOSE DIMENSIONS WITH YOUR SALESPERSON

## STANDARD FEATURES

SPECIAL FEATURES

MODEL NUMBER: JIB-P-10-6-6 CAPACITY: 1,000 POUNDS **OVERALL LENGTH: 87 3/8" OVERALL BOOM LENGTH: 72" USABLE BOOM LENGTH: 67 3/4"** OVERALL HEIGHT: 84 11/16" **USABLE HEIGHT: 71 13/16"** 

I-BEAM SIZE: 6" HEIGHT X 4" FLANGE WIDTH UPRIGHT PIPE DIAMETER: 8 5/8"

BASE SIZE: 17" X 17" X 34 3/4" WITH MOUNTING HOLES: Ø 1" 360° CONTINUOUS ROTATION HAND OPERATED MANUAL BRAKE **DURABLE LIQUID PAINT BLUE FINISH** 