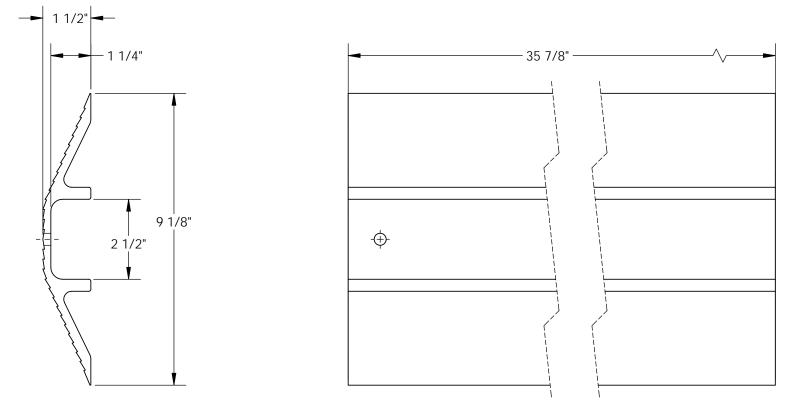

## STANDARD FEATURES

MODEL NUMBER: LHCR-36-BK

SINGLE WHEEL CAPACITY: 10,000 LBS

OVERALL WIDTH: 9 1/8" OVERALL LENGTH: 35 7/8" **OVERALL HEIGHT: 1 1/2"** USABLE WIDTH: 2 1/2"

**USABLE HEIGHT: 1 1/4"** TOUGH BAKED IN POWDER COATED