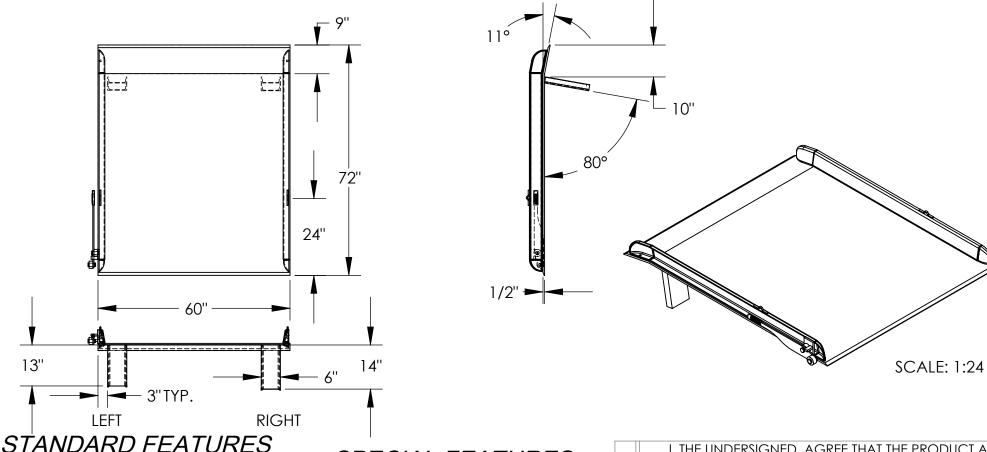

MODEL NUMBER: TS-25-6072 CAPACITY: 25,000 LBS **OVERALL WIDTH: 60"** 

**OVERALL LENGTH: 72" DOCKPLATE THICKNESS: 1/2"** 

LEVER LIFT IS STANDARD

LOCKING LEGS ARE 6" WIDE

**RIGHT LEG LENGTH IS 14"** 

**LEFT LEG LENGTH IS 13"** 

CROWN IS 11° & 9" FROM EDGE

**HEIGHT DIFFERENCE: 12"** 

## \*OPTIONAL SPECIAL FEATURES

OPTIONAL 2 PINS (10-112-001) & 2 CHAINS (1/4" CHÀIN, 1,200 LBS 36" LONG, W/HOOK) \*AVAILABLE AT AN ADDITIONAL COST