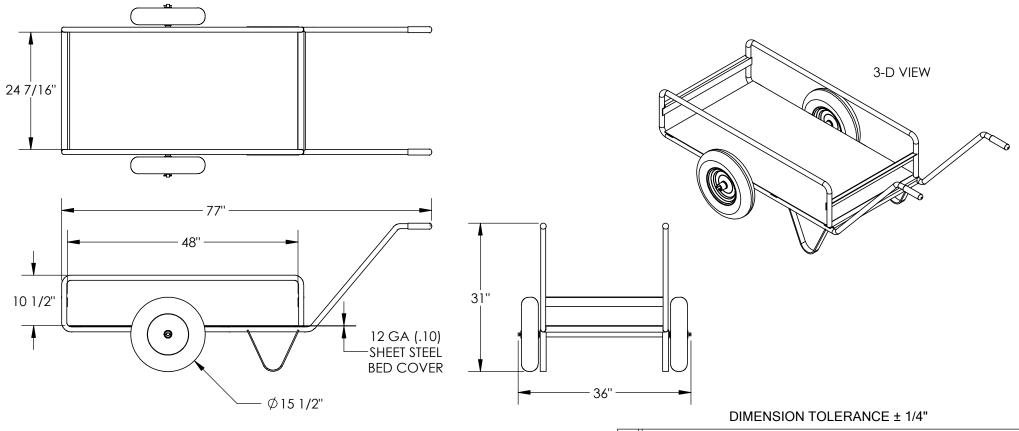

#### STANDARD FEATURES

MODEL NUMBER IS TWT-2448-S OVERALL WIDTH IS 36" USABLE WIDTH IS 24 7/16" **OVERALL LENGTH IS 77" USABLE LENGTH IS 48" OVERALL HEIGHT IS 31"** Ø 15 1/2" SOLID BACK URETHANE FOAM WHEELS CAPACITY IS 500 LBS EVENLY DISTRIBUTED WELDED STEEL CONSTRUCTION **TOUGH BAKED IN POWDER COATED BLUE FINISH** 