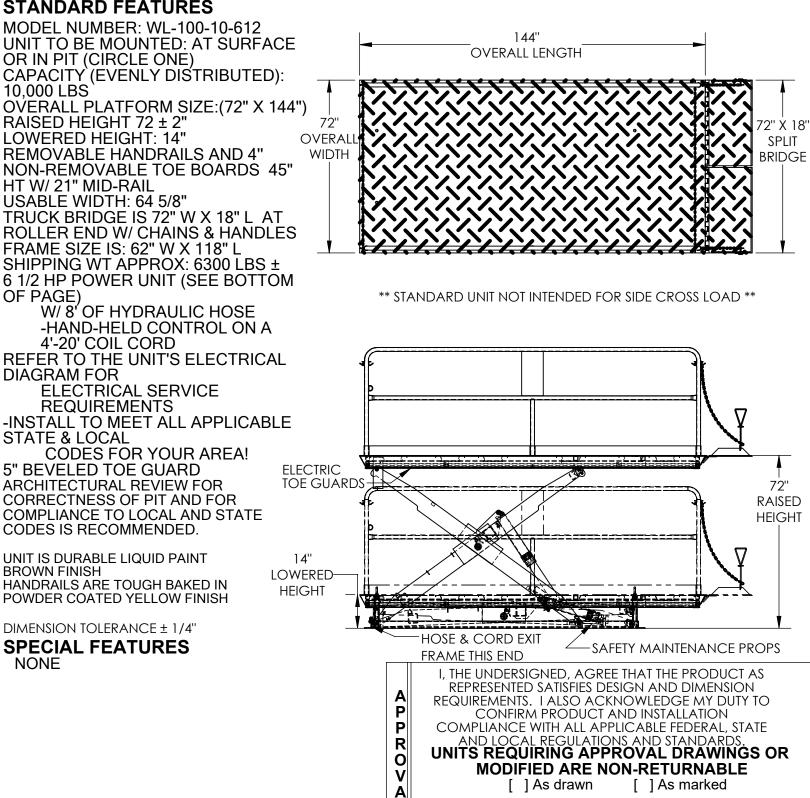

## PREMIUM TRUCK SCISSOR DOCK LIFT - WL-100-10-612

\*\*\*ANY ADDITIONS, DELETIONS, OR OMISSIONS MUST BE CORRECTED ON THIS DRAWING AS THIS DRAWING WILL BE CONSIDERED ALL INCLUSIVE\*\*\* ALL GRAPHICS PROVIDED ARE FOR REFERENCE ONLY. IF CERTAIN DIMENSIONS ARE CRITICAL PLEASE VERIFY THOSE DIMENSIONS WITH YOUR SALESPERSON