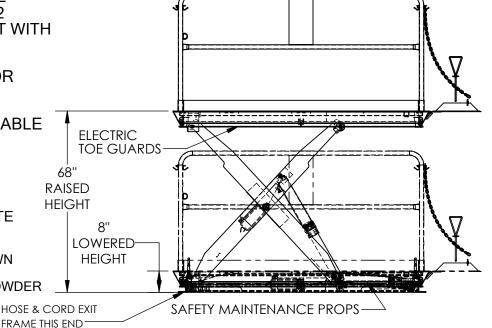

STANDARD FEATURES MODEL NUMBER: WL-100-5-48 96" UNIT TO BE MOUNTED: AT SURFACE OR IN PIT (CIRCLE ONE) CAPACITY (EVENLY DISTRIBUTED): **OVERALL LENGTH** 5.000 LBS OVERALL PLATFORM SIZE: (48" X 96") RAISED HEIGHT 68" ± 2" 48"X 18" LOWERED HEIGHT: 8" 48' **SPLIT** REMOVABLE HANDRAILS AND 4"NON-**OVERALL BRIDGE** REMOVABLE TOE BOARDS 42" HT W/ **WIDTH** 21" MIDRAIL USABLE WIDTH: 40 5/8" TRUCK BRIDGE IS 48" W X 18" L AT ROLLER END W/ CHAINS & HANDLES FRAME SIZE IS: 41" W X 93" L SHIPPING WT APPROX: 2900 LBS ± 6 1/2 HP EXTERNAL POWER UNIT \*\* STANDARD UNIT NOT INTENDED FOR SIDE CROSS LOAD \*\* (SEE BOTTOM OF PAGE) W/ 8' OF HYDRAULIC HOSE -CONTROL IS HANDHELD. 2 BUTTON, NEMA 4 PENDANT WITH 4'-20' USABLE COIL CORD REFER TO THE UNIT'S **ELECTRICAL DIAGRAM FOR ELECTRICAL SERVICE** REQUIREMENTS

Ρ

Ρ

R

0

V

Α

-INSTALL TO MEET ALL APPLICABLE STATE & LOCAL CODES FOR YOUR AREA!

5" BEVELED TOE GUARD ARCHITECTURAL REVIEW FOR CORRECTNESS OF PIT AND FOR COMPLIANCE TO LOCAL AND STATE CODES IS RECOMMENDED.