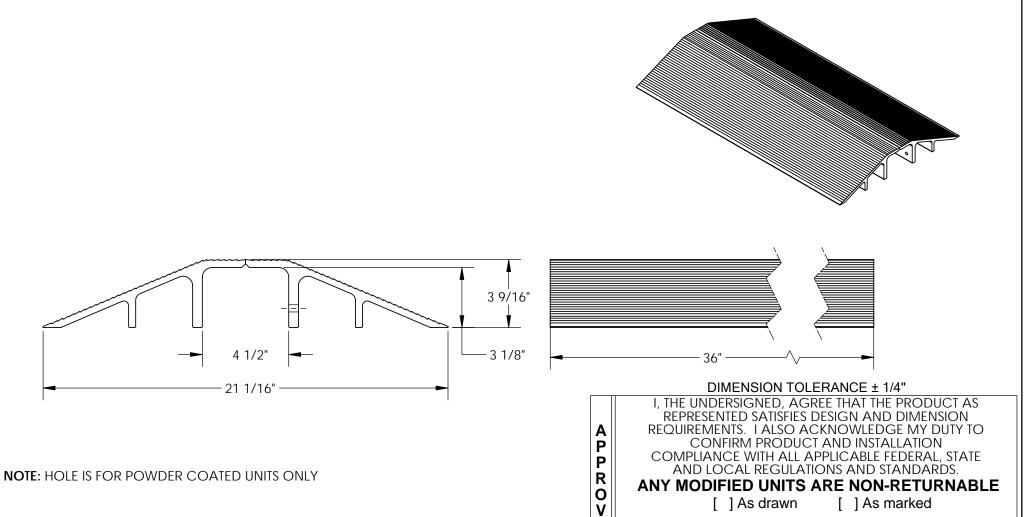

## **EXTRUDED ALUMINUM HOSE & CABLE CROSSOVER RAMP - XHCR-36-Y**

APPROX WEIGHT: 43.39 lbs. DOES NOT INCLUDE WEIGHT OF POWER OR PACKAGING!!!

Date:

\*\*\* ANY ADDITIONS, DELETIONS, OR OMISSIONS MUST BE CORRECTED ON THIS DRAWING AS THIS DRAWING WILL BE CONSIDERED ALL INCLUSIVE \*\*\*
ALL GRAPHICS PROVIDED ARE FOR REFERENCE ONLY. IF CERTAIN DIMENSIONS ARE CRITICAL PLEASE VERIFY THOSE DIMENSIONS WITH YOUR SALESPERSON

## STANDARD FEATURES

MODEL NUMBER: XHCR-36-Y

SINGLE WHEEL CAPACITY: 10,000 LBS.

OVERALL WIDTH: 21 1/16" OVERALL LENGTH: 36" OVERALL HEIGHT: 3 9/16" USABLE WIDTH: 4 1/2" USABLE HEIGHT: 3 1/8"

TWO PIECE WELDED CONSTRUCTION

FINISH: YELLOW