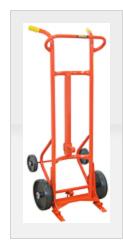

## PART NO. 240002, 15BTW DELUXE SERIES DRUM TRUCK

- Heavy duty, double-welded joints, 1" structural pipe frame.
- · Handles 55 and 85 gallon steel drums.
- · Kickstands to store upright.
- · Four wheel design enables user to quickly and easily load and unload drums from pallet.
- With two wheels resting on floor, 20.5" to center of lowered chime hook.
- Replaceable hard faced double-beveled nose prongs, Part # 240060.
- Steel drums only.

## Video

| PART NUMBER                  | 240002                                |
|------------------------------|---------------------------------------|
| MODEL                        | 15BTW                                 |
| CAPACITY                     | 1000 lb                               |
| WHEEL                        | (2) 10" Polyolefin, (2) 6" Polyolefin |
| WHEEL IMAGE                  | BT-W Solid Polyolefin Wheel           |
| WEIGHT                       | 61 lb                                 |
| OVERALL WIDTH                | 24"                                   |
| OVERALL HEIGHT               | 58"                                   |
| OVERALL DEPTH                | 21"                                   |
| CENTER OF LOWERED CHIME HOOK | 20.5"                                 |
| DRUM TYPE                    | Steel Drums                           |
| MADE IN THE USA              | MACUSA<br>and anchorationals          |