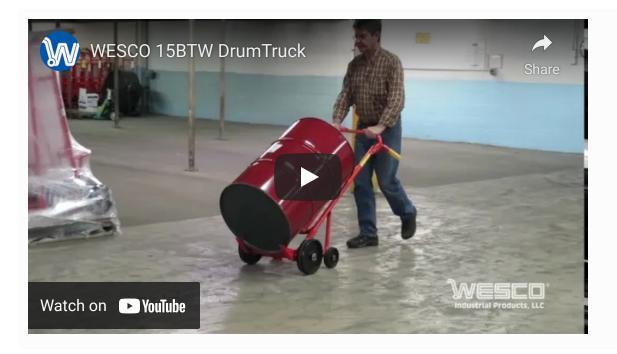

1250 Welsh Rd

North Wales, PA 19454

Phone: 800.445.5681 • Fax: 800.346.5511

Email: info@wescomfg.com

## PART NO. 240002, 15BTW DELUXE SERIES DRUM TRUCK



- Heavy duty, double-welded joints, 1" structural pipe frame.
- · Handles 55 and 85 gallon steel drums.
- · Kickstands to store upright.
- · Four wheel design enables user to quickly and easily load and unload drums from pallet.
- With two wheels resting on floor, 20.5" to center of lowered chime hook.
- Replaceable hard faced double-beveled nose prongs, Part # 240060.
- Steel drums only.

## Video | Specifications

## Video





| PART NUMBER                  | 240002                                |
|------------------------------|---------------------------------------|
| MODEL                        | 15BTW                                 |
| CAPACITY                     | 1000 lb                               |
| WHEEL                        | (2) 10" Polyolefin, (2) 6" Polyolefin |
| WHEEL IMAGE                  | BT-W Solid Polyolefin Wheel           |
| WEIGHT                       | 61 lb                                 |
| OVERALL WIDTH                | 24"                                   |
| OVERALL HEIGHT               | 58"                                   |
| OVERALL DEPTH                | 21"                                   |
| CENTER OF LOWERED CHIME HOOK | 20.5"