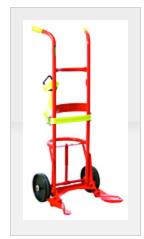

## PART NO. 240076, 40BTW SERIES DRUM TRUCK

- Heavy duty, double-welded joints, 1" structural pipe frame.
- Handles 30, 55 and 85 gallon poly drums, according to model.
- Self standing or with kick stand for upright storage.
- Handles all poly and fiber drums except overpacks (use 45BT for overpacks).
- Replaceable feet Part# 240115 and belt Part# 150303.
- Floating axle reduces effort required to break over and balance load.
- With wheels resting on floor, 28" to bottom of belt.
- Poly drums.
- Handles 30, 55 & 85 gal.

## Video

| PART NUMBER     | 240076                                 |
|-----------------|----------------------------------------|
| MODEL           | 40BTW                                  |
| CAPACITY        | 1000 lb                                |
| WHEEL           | (2) 10" Polyolefin                     |
| WHEEL IMAGE     | BT-W Solid Polyolefin Wheel            |
| WEIGHT          | 67 lb                                  |
| OVERALL WIDTH   | 23.75"                                 |
| OVERALL HEIGHT  | 59.75"                                 |
| OVERALL DEPTH   | 24"                                    |
| BOTTOM OF BELT  | 28"                                    |
| DRUM TYPE       | Poly Drums                             |
| MADE IN THE USA | MADE USA<br>OF U.S. AND INFORTED PARTS |