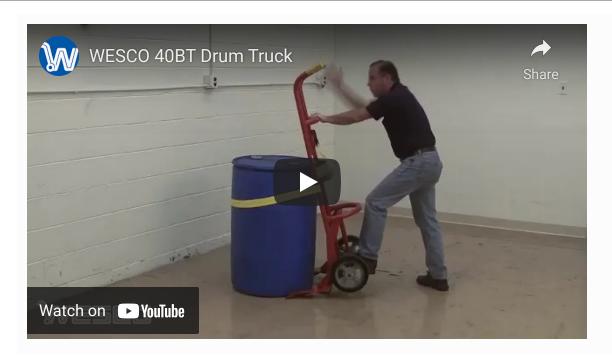

## PART NO. 240076, 40BTW SERIES DRUM TRUCK

- Heavy duty, double-welded joints, 1" structural pipe frame.
- Handles 30, 55 and 85 gallon poly drums, according to model.
- Self standing or with kick stand for upright storage.
- Handles all poly and fiber drums except overpacks (use 45BT for overpacks).
- Replaceable feet Part# 240115 and belt Part# 150303.
- Floating axle reduces effort required to break over and balance load.
- With wheels resting on floor, 28" to bottom of belt.
- Poly drums.
- Handles 30, 55 & 85 gal.

## Video | Specifications