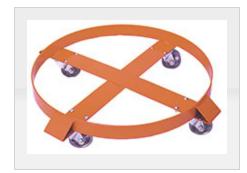

## PART NO. 240088, STEEL DRUM DOLLY

- All welded steel frame construction with reinforced outriggers.
- Four bolt on 3" swivel casters.
- I.D. varies among models.
- Models available for 30, 55, and 85 gallon drums.

| Specifications      |                      |
|---------------------|----------------------|
| PART NUMBER         | 240088               |
| MODEL               | D8-SI                |
| CAPACITY            | 1000 lb              |
| SWIVEL CASTER       | (4) 3" Sintered Iron |
| CASTER RIG MATERIAL | Zinc Plate           |
| I.D.                | 27"                  |
| DRUM SIZE           | 85 gal               |
| DOLLY MATERIAL      | Steel                |
| OVERALL WIDTH       | 31.5"                |
| OVERALL HEIGHT      | 6"                   |
| OVERALL DEPTH       | 31.5"                |
| WEIGHT              | 26 lb                |